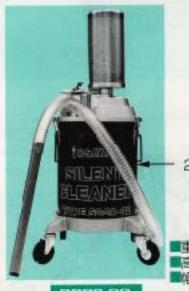

## SILENT-CLEANER

■附属品 〈別売〉

# "のせるだけ……手軽に使えるクリーナー!

★特別仕様で全機種とも強力型に加工できます。(ご注文の際には型番の後にGをつけて下さい。)

SC20-32Pは、お手持ちの20ℓのペール缶に乗せるだけで強力なクリーナーになります。
 性能は(7)ページの性能表をごらん下さい。

 SC200-38Dは、200 ℓ のオーブンドラムに乗せるだけで強力なクリーナーになります。 性能は(6)ベージの性能表をごらん下さい。