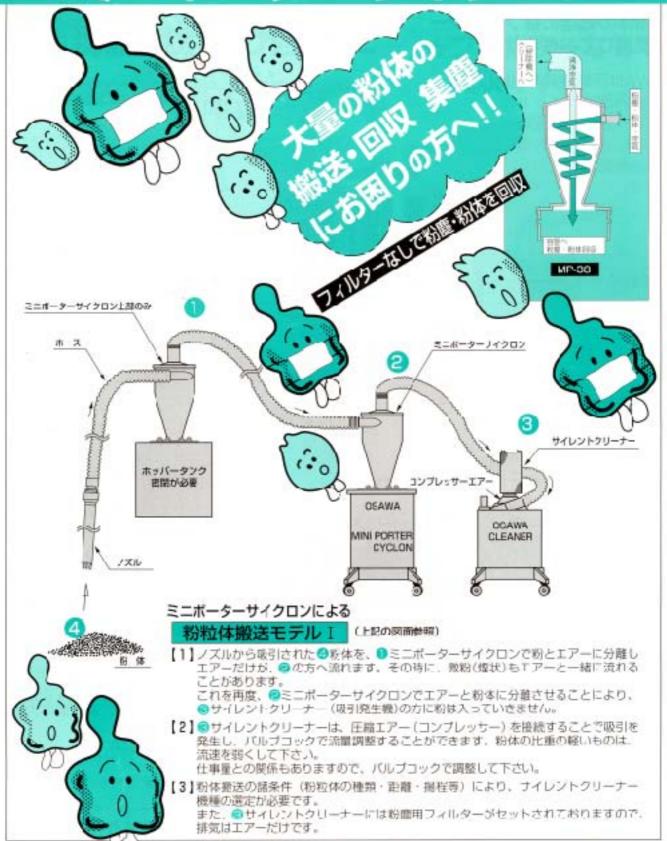

## 粉塵・粉体の処理にお困りの方へ

粉塵や粉体を掃除機で回収する場合、フィルターの目詰まりの頻度 が高く掃除機の "掃除" に手間がかかっているが……「ミニボータ ーサイクロン」は掃除機のパワーによってサイクロン内の空気を吸 引して粉体を呼び込むと司時に、下降らせん気流(造心力)を発生 させ、粉体を自重と気流でサイクロン下部の容器に落としこみ、回収 する構造になっており、粉体等がフィルターを通過しないのが大き な特徴です。例えば小麦粉などの回収はほぼ100%可能。 **★フィルターなしで** 回収 //

あらせる様との をはないできる 手中スター付 キャスター

遠心力によるMP-38の構造原理図

移動に使利 コンビネーション タイプ 粉体・粉置に強い

■重量:13.5kg

■高さ:990mm

:/50mm