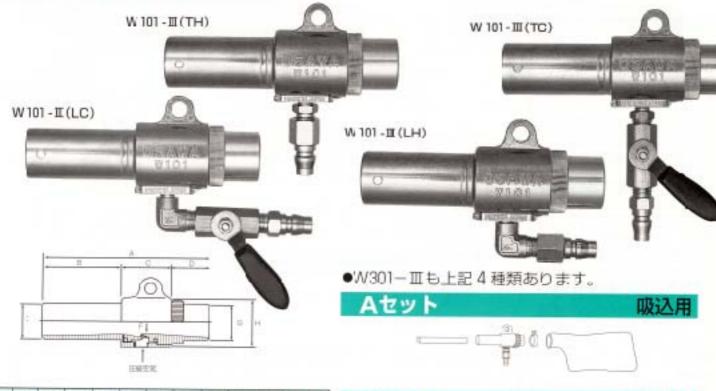

## ☆ワンターガン ハンドタイプ W101 w201

業界初の1台3役(欧州ばし・阪込・搬送)で能率アップ!

| am ce |        | ガンカ    | ) 住 楼     |      |
|-------|--------|--------|-----------|------|
| 极 種   | 全 長    | 最小内径   | ノズルオリフィス  | 重 景  |
| W101  | 144000 | \$22mm | Ø1.4mm×3穴 | 310g |
| W301  | 142mm  | φ11mm  | Ø1.4mm×3穴 | 260g |

# W1-E

吸込用

#### WIOI Bセット

Aセット

W10 W1-7

### 看 WI-B(1/4) W301 Bセット