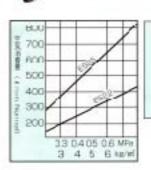

#### W30 ES-22型

順射ノズル内径の6

| TZ  | -Eカ     | 60910 | おける吐出屋 | パキューム             |
|-----|---------|-------|--------|-------------------|
| MPa | (kg/art | - E0  | *      | nAt (Mitm) MPa    |
| 0.4 | (4)     | 900g  | 900cc  | 5.77(411) -0.0577 |
| 0.5 | (5)     | 850g  | 9200   | 6.75(48£) +0.0675 |
| 0.6 | (6)     | 850g  | 92000  | 6.95(496) -0.0665 |
| 0.7 | (7)     | 0506  | 02000  | 8.05(406) -0.0806 |

#### W301FS-23型

適射ノスル内径 Ø8

1.個

- 1本

| エアー圧力 |         | 609K8 | 別ける吐出量 | パキューム            |
|-------|---------|-------|--------|------------------|
| MPa   | (kg/art | - ED  | *      | naq (xitten) MPa |
| 0.4   | (4)     | 1800s | 1820cc | B10/436 +0.06 0  |
| 0.5   | (5)     | 1800g | 200000 | 625(446 -0.0625  |
| 0.6   | (6)     | 2000g | 1710cc | 8,10(436 -0.06.0 |
| 0.7   | (7)     | 2000g | 1500sc | 5.00(416 0.0580  |