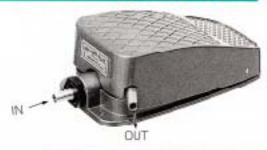

## ベダル式、踏みやすさ抜群!

丈夫でスマート /

ボデーはアルミダイカストを使用している為、丈夫で スマートです。

② ベダル式で使い易い /

踏んでON、離してOFF取扱いはとっても簡単です。

3 エアー通過量が大きい /

シンプルな構造でエアーの通過量が大きく故障があり ません。

※ペンシルタイプ (W701) 、 三二タイプ (W501) 、 SS タイプ (W101-Ⅲ、W301-Ⅲ) 等にセットすれば非常に 便利。その他の種々のエアツールにも使用可能です。