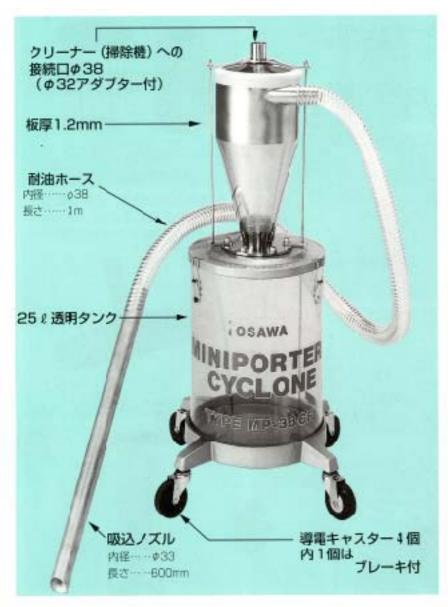

## MINI-PORTER-CYCLONE

## 大量の粉塵・粉体の処理に

ミニボーターサイクロン

MP-38CF12 (PAT.)

容量・ステンレスドラム缶などご希望に 応じて別作致します。 サイクロン本体板厚2.0mmのMP-38CF20も ございます。

あらせる様との をはないできる 手中スター付 キャスター

遠心力によるMP-38の構造原理図

移動に使利 コンビネーション タイプ 粉体・粉置に強い

■重量:13.5kg

■高さ:990mm

:/50mm