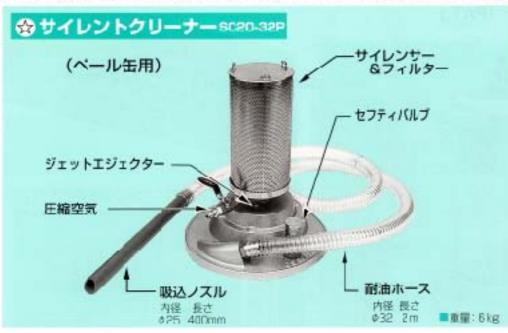

### ジェットエジェクター

吸引力を生み出す装置でサイレントクリーナーの心臓 部です。回転部分がない為故障の心配はありません。 抜群の性能を誇り、さまざまな分野で活躍する**ワンダ**ー ガンシステムを採用。

#### サイレンサー

圧縮空気

30 ℓ コップ缶

吸込ノズル 型式 内径 長さ 9030-328 ゆ25 600mm

ステンレス(SUS304)

セフティバルブ

30 ミコップ缶とサイレントクリーナ 本体をワンタッチでドッキング

排気音はSC60-38で58dE(0.5MP3・5kg/ai防JIS1m)と 非常に静かです。クリーナー使用中の大声はもう必要としません。使用中でも静かに対話出来ます。

### ☆ サイレントクリーナー SC30-328

セフティバルブ

使用中にエアー王力の急上昇やホースロの閉塞などで、ドラム ム五内部の真空度が異常に上昇しても、セフティバルブが働き、各装置やドラム缶が破損しないで安全に作業出来ます。

本体内部にフィルター(グラスウール製)があり、集塵したも のを外部に出さない様になっています。

粉塵の吸込みには粉塵フィルター付とご指定下さい。

### ●強力型

全ての製品を強力型に改造できます。 型番の後にGを付けて下さい。 例 SCGO-3BSGなど

サイレンサー&フィルター

ジェットエジェクター

サイレントクリーナー本体

耐油ホース

キャスター4個内1個は ブレーキ付

■重量: 1 1kg ■ 高さ: 950mm

■幅:450mm

排気音O.5MPa(5 kg/ml時) (JIS1 m)

SC30-32S 60dB

■性能表 (SC30-32S、SC20-32, SC20-32P)

IOS VA

TYPE SC30-32

201 コップ缶 (着色)

■重量: 10kg

高さ:830mm 幅:430mm

SC20-32

# "のせるだけ……手軽に使えるクリーナー!

★特別仕様で全機種とも強力型に加工できます。(ご注文の際には型番の後にGをつけて下さい。)

SC20-32Pは、お手持ちの20ℓのペール缶に乗せるだけで強力なクリーナーになります。
 性能は(7)ページの性能表をごらん下さい。

 SC200-38Dは、200 ℓ のオーブンドラムに乗せるだけで強力なクリーナーになります。 性能は(6)ベージの性能表をごらん下さい。