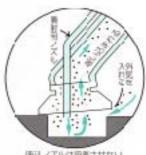

#### ●サクションノズルの要素

### 吹飛ばしの時(※サクションノズルは以下ノズルとする)

ノズルを前向に装着し、圧縮空気をノズルに送るとノズル からGの方向に圧縮空気がスパイラルに曠射され、国の空 (前内) 気穴から大量の空気が吸込まれ、圧縮空気と混同し、強力 な吹飛ばし力となる。

#### ■吸込みの時

ノズルを逆方向に装着し、圧縮空気をノズルに送ると、ノズ (逆向) しからBの方向に圧縮空気がスパイラルに噴射され、のか 空気穴から大量の空気が吸込まれることにより吸引力が 生じて強力な掃除機となる。

W101 W1-7 W1-D (Face-state-time W1-7

W3C1 W3-9 W3-8 (#25×1000\*/m) W3-9

W3-10(1/4")

**A** dammadimmad 60