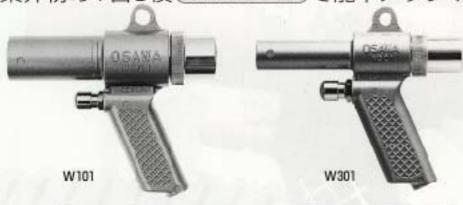

## ☆ワンターガン ハンドタイプ W101 w201

業界初の1台3役(欧州ばし・阪込・搬送)で能率アップ!

| am ce |        | ガンカ    | ) 住 楼     |      |
|-------|--------|--------|-----------|------|
| 极 種   | 全 長    | 最小内径   | ノズルオリフィス  | 重 景  |
| W101  | 144000 | \$22mm | Ø1.4mm×3穴 | 310g |
| W301  | 142mm  | φ11mm  | Ø1.4mm×3穴 | 260g |