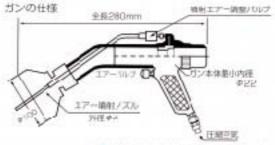

## **⊘ワンターガン** ベンシルタイプ W701

- スプリング式ブッシュバルブ

| r VPs |     |       |     | _   |     | -   | -    |
|-------|-----|-------|-----|-----|-----|-----|------|
| 71294 |     |       |     |     | 1   |     |      |
| -0.00 | -   | -     | -   | 4   | -   | _   |      |
| -10   |     | -     |     |     |     |     |      |
| Dec.  | - 0 | 1 . [ | 180 | 0.1 | 0.4 | 0.5 | MPa: |

|       | ガンの    | り仕様   |      |
|-------|--------|-------|------|
| 全 版   | 是小内径   | 量太外是  | B. W |
| 140mm | Ø2.4mm | ⊅20mm | 60g  |