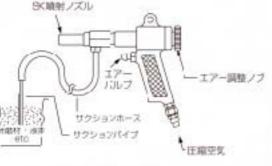

### 抜群の吸引力で研磨材、液体等を吸上げ噴射/

スケール落し、サビ取り、バリ取り、金属・ブラスチック・ガラス・木製品 石などの梨地仕上げ及び液体・油等の噴射に最適 //

#### W30 ES-22型

順射ノズル内径の6

| TZ  | -Eカ     | 60910 | おける吐出屋 | パキューム             |
|-----|---------|-------|--------|-------------------|
| MPa | (kg/art | - E0  | *      | nAt (Mitm) MPa    |
| 0.4 | (4)     | 900g  | 900cc  | 5.77(411) -0.0577 |
| 0.5 | (5)     | 850g  | 9200   | 6.75(48£) +0.0675 |
| 0.6 | (6)     | 850g  | 92000  | 6.95(496) -0.0665 |
| 0.7 | (7)     | 0506  | 02000  | 8.05(406) -0.0806 |

#### W301FS-23型

適射ノスル内径 Ø8

1.個

- 1本

| エアー圧力 |         | 609K8 | 別ける吐出量 | パキューム            |
|-------|---------|-------|--------|------------------|
| MPa   | (kg/art | - ED  | *      | naq (xitten) MPa |
| 0.4   | (4)     | 1800s | 1820cc | B10/436 +0.06 0  |
| 0.5   | (5)     | 1800g | 200000 | 625(446 -0.0625  |
| 0.6   | (6)     | 2000g | 1710cc | 8,10(436 -0.06.0 |
| 0.7   | (7)     | 2000g | 1500sc | 5.00(416 0.0580  |

#### セット内容

- WS01-E8エアープラストガン
- サクションホース2m -
- サクション用金馬バイブ ―― 1本