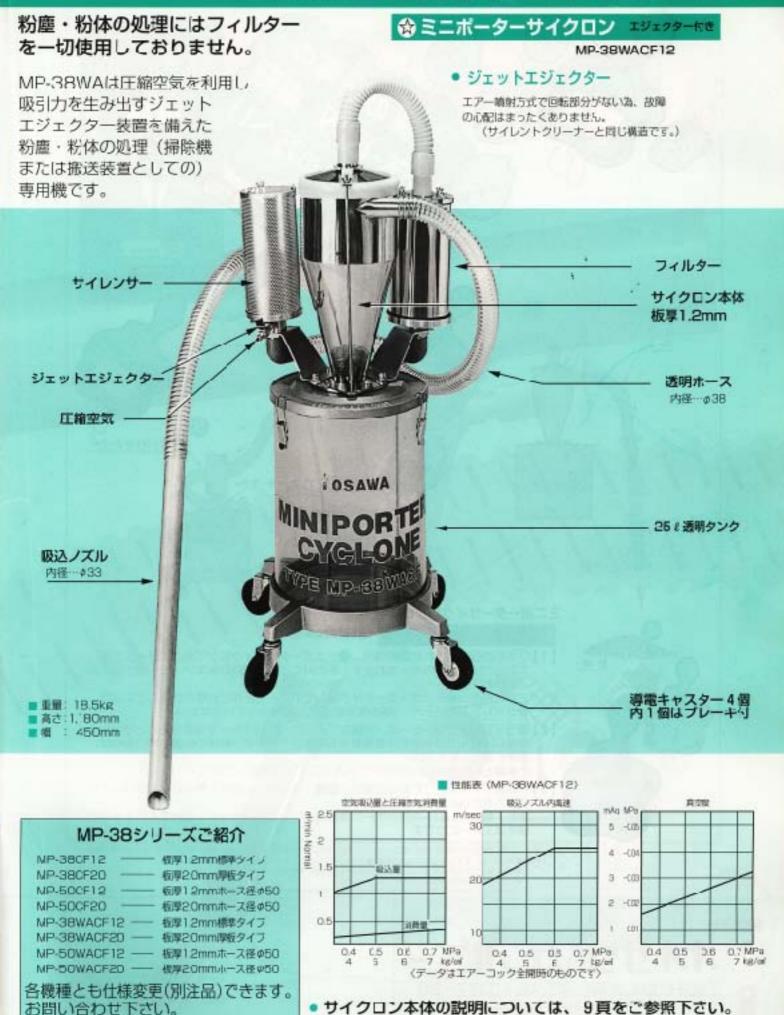

## MINI-PORTER-CYCLONE

## 大量の粉塵・粉体の処理に

ミニボーターサイクロン

MP-38CF12 (PAT.)

容量・ステンレスドラム缶などご希望に 応じて別作致します。 サイクロン本体板厚2.0mmのMP-38CF20も ございます。

## 粉塵・粉体の処理にお困りの方へ

粉塵や粉体を掃除機で回収する場合、フィルターの目詰まりの頻度 が高く掃除機の "掃除" に手間がかかっているが……「ミニボータ ーサイクロン」は掃除機のパワーによってサイクロン内の空気を吸 引して粉体を呼び込むと司時に、下降らせん気流(造心力)を発生 させ、粉体を自重と気流でサイクロン下部の容器に落としこみ、回収 する構造になっており、粉体等がフィルターを通過しないのが大き な特徴です。例えば小麦粉などの回収はほぼ100%可能。 **★フィルターなしで** 回収 //

あらせる様との をはないできる 手中スター付 キャスター

遠心力によるMP-38の構造原理図

移動に使利 コンビネーション タイプ 粉体・粉置に強い

■重量:13.5kg

■高さ:990mm

:/50mm