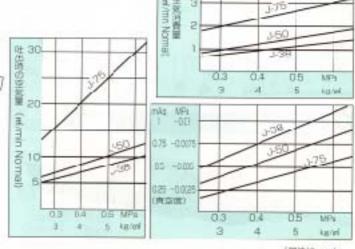

## **⊘ワンターガン** ベンシルタイプ W701

- スプリング式ブッシュバルブ

| r VPs |     |       |     | _   |     | -   | -    |
|-------|-----|-------|-----|-----|-----|-----|------|
| 71294 |     |       |     |     | 1   |     |      |
| -0.00 | -   | -     | -   | 4   | -   | _   |      |
| -10   |     | -     |     |     |     |     |      |
| Dec.  | - 0 | 1 . [ | 180 | 0.1 | 0.4 | 0.5 | MPa: |

#### W30 ES-22型

順射ノズル内径の6

| TZ  | -Eカ     | 60910 | おける吐出屋 | パキューム             |
|-----|---------|-------|--------|-------------------|
| MPa | (kg/art | - E0  | *      | nAt (Mitm) MPa    |
| 0.4 | (4)     | 900g  | 900cc  | 5.77(411) -0.0577 |
| 0.5 | (5)     | 850g  | 9200   | 6.75(48£) +0.0675 |
| 0.6 | (6)     | 850g  | 92000  | 6.95(496) -0.0665 |
| 0.7 | (7)     | 0506  | 02000  | 8.05(406) -0.0806 |

#### W301FS-23型

適射ノスル内径 Ø8

1.個

- 1本

| エアー圧力 |         | 609K8 | 別ける吐出量 | パキューム            |
|-------|---------|-------|--------|------------------|
| MPa   | (kg/art | - ED  | *      | naq (xitten) MPa |
| 0.4   | (4)     | 1800s | 1820cc | B10/436 +0.06 0  |
| 0.5   | (5)     | 1800g | 200000 | 625(446 -0.0625  |
| 0.6   | (6)     | 2000g | 1710cc | 8,10(436 -0.06.0 |
| 0.7   | (7)     | 2000g | 1500sc | 5.00(416 0.0580  |