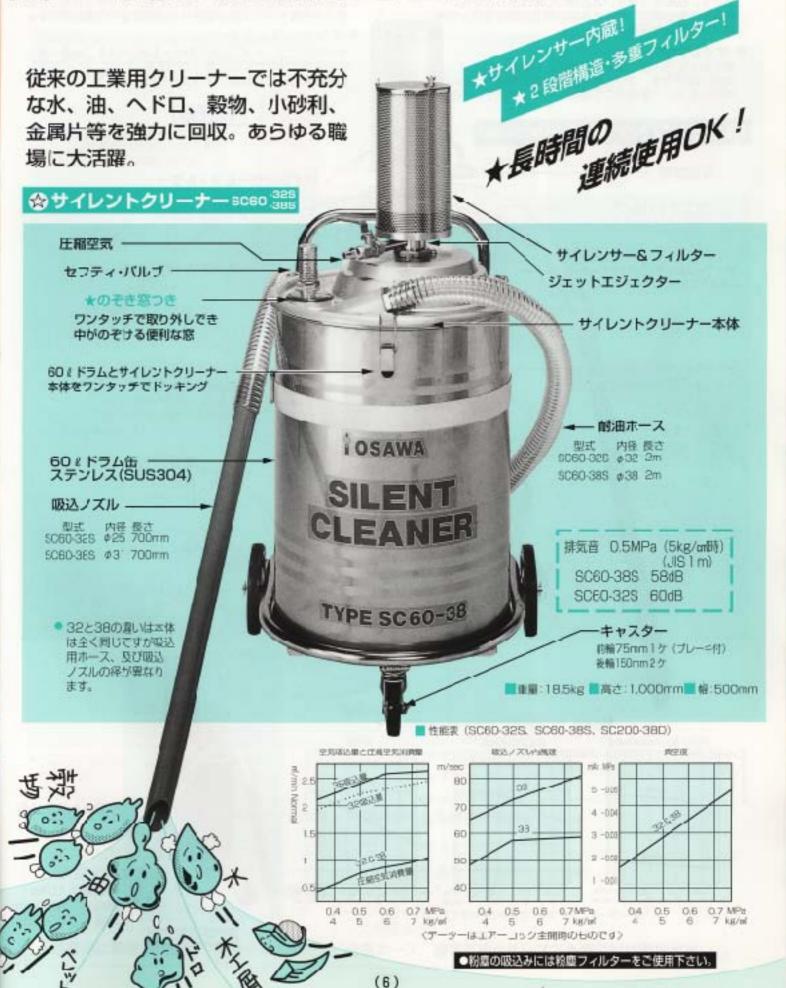

### ジェットエジェクター

吸引力を生み出す装置でサイレントクリーナーの心臓 部です。回転部分がない為故障の心配はありません。 抜群の性能を誇り、さまざまな分野で活躍する**ワンダ**ー ガンシステムを採用。

#### サイレンサー

圧縮空気

30 ℓ コップ缶

吸込ノズル 型式 内径 長さ 9030-328 ゆ25 600mm

ステンレス(SUS304)

セフティバルブ

30 ミコップ缶とサイレントクリーナ 本体をワンタッチでドッキング

排気音はSC60-38で58dE(0.5MP3・5kg/ai防JIS1m)と 非常に静かです。クリーナー使用中の大声はもう必要としません。使用中でも静かに対話出来ます。

### ☆ サイレントクリーナー SC30-328

セフティバルブ

使用中にエアー王力の急上昇やホースロの閉塞などで、ドラム ム五内部の真空度が異常に上昇しても、セフティバルブが働き、各装置やドラム缶が破損しないで安全に作業出来ます。

本体内部にフィルター(グラスウール製)があり、集塵したも のを外部に出さない様になっています。

粉塵の吸込みには粉塵フィルター付とご指定下さい。

### ●強力型

全ての製品を強力型に改造できます。 型番の後にGを付けて下さい。 例 SCGO-3BSGなど

サイレンサー&フィルター

ジェットエジェクター

サイレントクリーナー本体

耐油ホース

キャスター4個内1個は ブレーキ付

■重量: 1 1kg ■ 高さ: 950mm

■幅:450mm

排気音O.5MPa(5 kg/ml時) (JIS1 m)

SC30-32S 60dB

■性能表 (SC30-32S、SC20-32, SC20-32P)

IOS VA

TYPE SC30-32

201 コップ缶 (着色)

■重量: 10kg