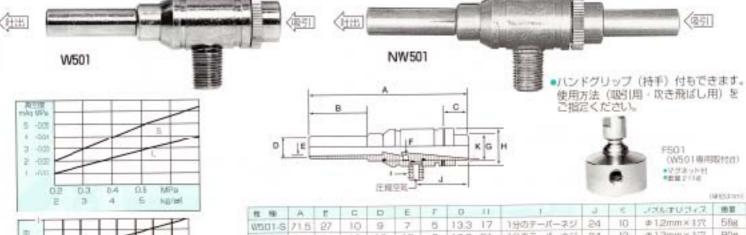

## コンパクト構造・機器取付型!

ガン本体のローレット部分で風量調整ができます。

15

日セット

W501-L 71.5 27

吸入用

13

1分のテーバーネジ 24

■強力型(W501-3G(φ 1.2つm×6穴) •W501 LC(φ 1.31m×6穴)総吐出量及び推力約70%、吸引力約50%増加)もあります。

用途

目収

用途

収斂はし (清掃)

- 純社出版 --- 京知神樂

â

8 163 21