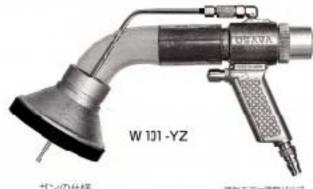

## ☆ワンダーがン ワイドキャッチ W 101 -YZ

■ W101 YZはセット商品です。

セット内容

・ホースバンド

W101-YZ用ガン本体 1\* Φ32ダクトホース 2m 1枚 集塵袋

2個

楽取付型にも改造できます。 2吾のSSタイプを ご参照下さい。