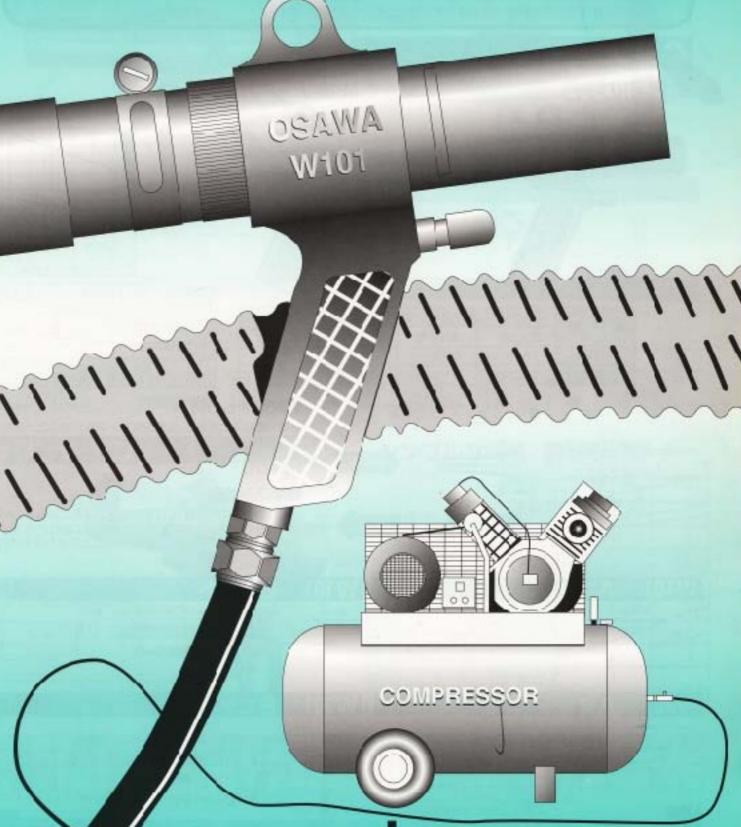

## ワンダーガンとは!!……

コンプレッサーのエアーを動力源として、吹飛ばし、吸込み、搬送にと各産業界で巾広くご使用いただい ている異色のエアーガンです。

特にの印の製品は、動力源のエアーをスパイラルジェット方式で有効に利用し、ガンの内部は全くの簡 体で、障害物がなく、吸込みや搬送の場合でも吸込んだ物が内部につまる心配は全くありません。

#### の スパイラルエアージェットとは?

スパイラルに噴出される少量のジェットエアーで大量の二次空気を誘引し大きなエアーパワーを生む機構で、 ひねり作用で収束されている海遠くまで強力に働く作用があります。

## ☆ワンターガン ハンドタイプ W101 w201

業界初の1台3役(欧州ばし・阪込・搬送)で能率アップ!

| am ce |        | ガンカ    | ) 住 楼     |      |
|-------|--------|--------|-----------|------|
| 极 種   | 全 長    | 最小内径   | ノズルオリフィス  | 重 景  |
| W101  | 144000 | \$22mm | Ø1.4mm×3穴 | 310g |
| W301  | 142mm  | φ11mm  | Ø1.4mm×3穴 | 260g |

### 吹飛ばしの時(※サクションノズルは以下ノズルとする)

ノズルを前向に装着し、圧縮空気をノズルに送るとノズル からGの方向に圧縮空気がスパイラルに曠射され、国の空 (前内) 気穴から大量の空気が吸込まれ、圧縮空気と混同し、強力 な吹飛ばし力となる。

#### ■吸込みの時

ノズルを逆方向に装着し、圧縮空気をノズルに送ると、ノズ (逆向) しからBの方向に圧縮空気がスパイラルに噴射され、のか 空気穴から大量の空気が吸込まれることにより吸引力が 生じて強力な掃除機となる。

W101 W1-7 W1-D (Face-state-time W1-7

W3C1 W3-9 W3-8 (#25×1000\*/m) W3-9

W3-10(1/4")

**A** dammadimmad 60