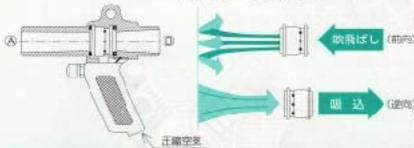

## ワンダーガンとは!!……

コンプレッサーのエアーを動力源として、吹飛ばし、吸込み、搬送にと各産業界で巾広くご使用いただい ている異色のエアーガンです。

特にの印の製品は、動力源のエアーをスパイラルジェット方式で有効に利用し、ガンの内部は全くの簡 体で、障害物がなく、吸込みや搬送の場合でも吸込んだ物が内部につまる心配は全くありません。

#### の スパイラルエアージェットとは?

スパイラルに噴出される少量のジェットエアーで大量の二次空気を誘引し大きなエアーパワーを生む機構で、 ひねり作用で収束されている海遠くまで強力に働く作用があります。

### 吹飛ばしの時(※サクションノズルは以下ノズルとする)

ノズルを前向に装着し、圧縮空気をノズルに送るとノズル からGの方向に圧縮空気がスパイラルに曠射され、国の空 (前内) 気穴から大量の空気が吸込まれ、圧縮空気と混同し、強力 な吹飛ばし力となる。

#### ■吸込みの時

ノズルを逆方向に装着し、圧縮空気をノズルに送ると、ノズ (逆向) しからBの方向に圧縮空気がスパイラルに噴射され、のか 空気穴から大量の空気が吸込まれることにより吸引力が 生じて強力な掃除機となる。

W101 W1-7 W1-D (Face-state-time W1-7

W3C1 W3-9 W3-8 (#25×1000\*/m) W3-9

W3-10(1/4")

**A** dammadimmad 60