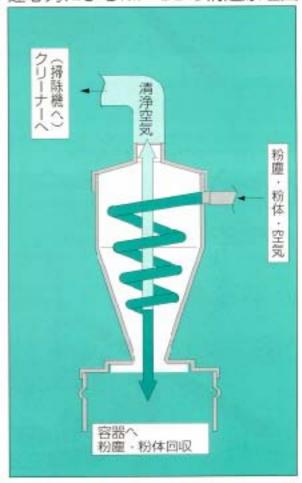

## 粉塵・粉体の処理にお困りの方へ

粉塵や粉体を掃除機で回収する場合、フィルターの目詰まりの頻度 が高く掃除機の "掃除" に手間がかかっているが……「ミニボータ ーサイクロン」は掃除機のパワーによってサイクロン内の空気を吸 引して粉体を呼び込むと司時に、下降らせん気流(造心力)を発生 させ、粉体を自重と気流でサイクロン下部の容器に落としこみ、回収 する構造になっており、粉体等がフィルターを通過しないのが大き な特徴です。例えば小麦粉などの回収はほぼ100%可能。 **★フィルターなしで** 回収 //

あらせる様との をはないできる 手中スター付 キャスター

遠心力によるMP-38の構造原理図

移動に使利 コンビネーション タイプ 粉体・粉置に強い

■重量:13.5kg

■高さ:990mm

:/50mm