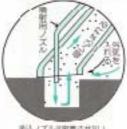

#### ●サクションノズルの要素

### 吹飛ばしの時(※サクションノズルは以下ノズルとする)

ノズルを前向に装着し、圧縮空気をノズルに送るとノズル からGの方向に圧縮空気がスパイラルに曠射され、国の空 (前内) 気穴から大量の空気が吸込まれ、圧縮空気と混同し、強力 な吹飛ばし力となる。

#### ■吸込みの時

ノズルを逆方向に装着し、圧縮空気をノズルに送ると、ノズ (逆向) しからBの方向に圧縮空気がスパイラルに噴射され、のか 空気穴から大量の空気が吸込まれることにより吸引力が 生じて強力な掃除機となる。

W101 W1-7 W1-D (Face-state-time W1-7

W3C1 W3-9 W3-8 (#25×1000\*/m) W3-9

W3-10(1/4")

**A** dammadimmad 60