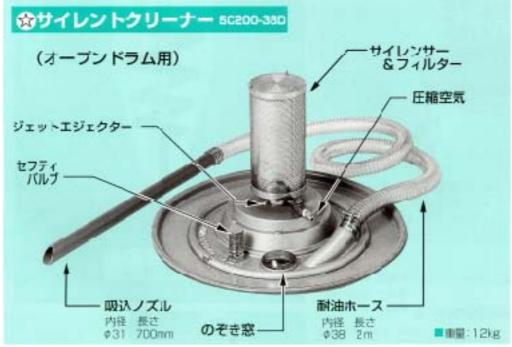

### ジェットエジェクター

吸引力を生み出す装置でサイレントクリーナーの心臓 部です。回転部分がない為故障の心配はありません。 抜群の性能を誇り、さまざまな分野で活躍する**ワンダ**ー ガンシステムを採用。

#### サイレンサー

圧縮空気

30 ℓ コップ缶

吸込ノズル 型式 内径 長さ 9030-328 ゆ25 600mm

ステンレス(SUS304)

セフティバルブ

30 ミコップ缶とサイレントクリーナ 本体をワンタッチでドッキング

排気音はSC60-38で58dE(0.5MP3・5kg/ai防JIS1m)と 非常に静かです。クリーナー使用中の大声はもう必要としません。使用中でも静かに対話出来ます。

### ☆ サイレントクリーナー SC30-328

セフティバルブ

使用中にエアー王力の急上昇やホースロの閉塞などで、ドラム ム五内部の真空度が異常に上昇しても、セフティバルブが働き、各装置やドラム缶が破損しないで安全に作業出来ます。

本体内部にフィルター(グラスウール製)があり、集塵したも のを外部に出さない様になっています。

粉塵の吸込みには粉塵フィルター付とご指定下さい。

### ●強力型

全ての製品を強力型に改造できます。 型番の後にGを付けて下さい。 例 SCGO-3BSGなど

サイレンサー&フィルター

ジェットエジェクター

サイレントクリーナー本体

耐油ホース

キャスター4個内1個は ブレーキ付

■重量: 1 1kg ■ 高さ: 950mm

# "のせるだけ……手軽に使えるクリーナー!

★特別仕様で全機種とも強力型に加工できます。(ご注文の際には型番の後にGをつけて下さい。)

SC20-32Pは、お手持ちの20ℓのペール缶に乗せるだけで強力なクリーナーになります。
 性能は(7)ページの性能表をごらん下さい。

 SC200-38Dは、200 ℓ のオーブンドラムに乗せるだけで強力なクリーナーになります。 性能は(6)ベージの性能表をごらん下さい。