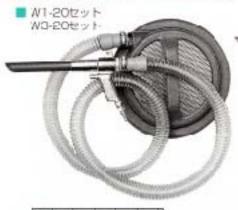

## ☆ワンターガン ハンドタイプ W101 w201

業界初の1台3役(欧州ばし・阪込・搬送)で能率アップ!

| am ce |        | ガンカ    | ) 住 楼     |      |
|-------|--------|--------|-----------|------|
| 极 種   | 全 長    | 最小内径   | ノズルオリフィス  | 重 景  |
| W101  | 144000 | \$22mm | Ø1.4mm×3穴 | 310g |
| W301  | 142mm  | φ11mm  | Ø1.4mm×3穴 | 260g |

# W1-E

吸込用

#### WIOI Bセット

Aセット

W10 W1-7

### 看 WI-B(1/4) W301 Bセット