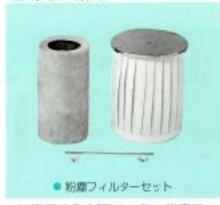

### ☆ サイレントクリーナー SC30-328

セフティバルブ

使用中にエアー王力の急上昇やホースロの閉塞などで、ドラム ム五内部の真空度が異常に上昇しても、セフティバルブが働き、各装置やドラム缶が破損しないで安全に作業出来ます。

本体内部にフィルター(グラスウール製)があり、集塵したも のを外部に出さない様になっています。

粉塵の吸込みには粉塵フィルター付とご指定下さい。

粉塵吸込みの際は、必ず粉塵フィ ルターをご使用下さい。

〈ハイドロストッパーとは……〉 液体を吸込中に一定量になると 吸込を自動的に中止する装置。

粉塵フィルター付きの標準品もございます。(強力型にも改造できます。)

SC60-38SW/F SC60-32SW/F SC20-32SW/F SC20-32W/F SC200-38DW/F

(大量の粉塵処理には、ミニポーターサイクロンMP-38も併せてご使用ください)