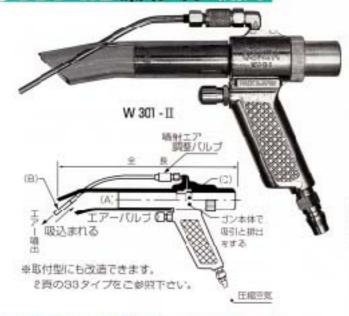

### 使用方法

ノズル先端のエアー噴出部を深穴こ入れてエアーボタンを押すと先端部からエ アーが輸出し、吸引と排出が行なわれて切削粉等が完全に排出されます。

| 機箱     |       |      | ガン    | 0 6              | 1 11       |                |                 |
|--------|-------|------|-------|------------------|------------|----------------|-----------------|
| 102 fm | 全 员   | 重 量  | 口径(A) | 項を用ンス<br>ル外を(ED) | 展開ノズルの手(の) | 制用/次ル<br>オリフ・ス | エブー ガ           |
| W101-E | 335mm | +260 |       | Firm             |            |                | SAMPS<br>Rewill |
| W301-t | 210mm | 350g | #20mm | #4mm             | 411mm      | # 4mix 377     | 0.4MPti         |

#### ■ W101-11、W301-11はセット商品です。

- セット内容 深穴片ガン本体 -ダクトホース2m 集壓袋 1枚 ホースパンド -
- 別注で噴射ノズルの外径や長さの変更 もできます。