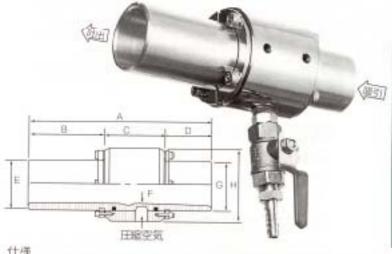

## 扱いやすい汎用タイプ、機器取付型!

B C E F ノスはリフィス 重量 MOI-B 144 67 44.5 32.5 32 22 32 41 ゆ14×6穴 250g W901-1142 66 41 35 20 11 26 32 \$14×3穴 175g

●SSタイプは、W101、W30Iを取付型に改造したもので、 性能は1ページのデーター表を御参照下さい。

## コンパクト構造・機器取付型!

ガン本体のローレット部分で風量調整ができます。

15

日セット

W501-L 71.5 27

吸入用

13

1分のテーバーネジ 24