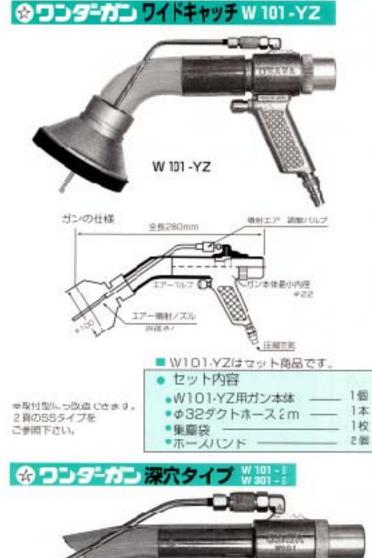

#### 吹き飛ばしながら吸い込みが出来 る異色のエアーガンです。

#### 待 長

- 1.ガン先端に吸い込み用広口ノズルと、エアー 噴射用ノズル(全開~全閉まで調整機構付き) があり、エアーボタンを押すと、吹き発ばし と吸い込みが同時に行なわれます。
- 2.吸い込むだけでは、取りにくい物も、吹き 飛ばしながら吸い取ると、非常に効果的です。 3特に凹凸部、深穴部、広口ビン等の清掃に最 適です。

 ワンダーガン集塵器PC-1、W1-20とのセットも可能 です.

深穴部(底つき穴)の切削粉等を完全に除去 / タッピング作業などに最適 /

ニアー暗射用ノズル(全開~今開まで調整機構付き)

#### 使用方法

ノズル先期のエアー噴出版を深穴こ入れてエアーボタンを押すと先端部からエ アーが噴出し、吸引と抹出が行なられて切削粉等が完全に排出されます。

| im 10  |       |      | 12 2   | 0 1             | 土人依              |                |           |
|--------|-------|------|--------|-----------------|------------------|----------------|-----------|
| 05 12  | 全县    | 東里   | 口报(A)  | 場を用ノス<br>ル外子(四) | 题[用/ズ<br>ルロ発 (L) | 朝倉ノ3ル<br>オリフィス | 王 力       |
| 101W   |       |      |        |                 |                  | A Jonatos 451  |           |
| W301-L | 210mm | 350g | e 20mm | #4mm            | @11mm            | # Arres 177    | deploit t |

セット内容

集塵袋

ホースパンド -

深穴用ガン本体

ダクトホース2m

楽込ノズルは唐寄させれい

 別注で噴射ノズルの外径や長さの変更 もできます。

1.14