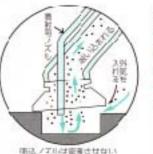

#### 待 長

- 1.ガン先端に吸い込み用広口ノズルと、エアー 噴射用ノズル(全開~全閉まで調整機構付き) があり、エアーボタンを押すと、吹き発ばし と吸い込みが同時に行なわれます。
- 2.吸い込むだけでは、取りにくい物も、吹き 飛ばしながら吸い取ると、非常に効果的です。 3特に凹凸部、深穴部、広口ビン等の清掃に最 適です。

 ワンダーガン集塵器PC-1、W1-20とのセットも可能 です.

深穴部(底つき穴)の切削粉等を完全に除去 / タッピング作業などに最適 /

#### 使用方法

ノズル先期のエアー噴出版を深穴こ入れてエアーボタンを押すと先端部からエ アーが噴出し、吸引と抹出が行なられて切削粉等が完全に排出されます。

| im 10  |       |      | 12 2   | 0 1             | 土人依              |                |           |
|--------|-------|------|--------|-----------------|------------------|----------------|-----------|
| 05 12  | 全县    | 東里   | 口报(A)  | 場を用ノス<br>ル外子(四) | 题[用/ズ<br>ルロ発 (L) | 朝倉ノ3ル<br>オリフィス | 王 力       |
| 101W   |       |      |        |                 |                  | A Jonatos 451  |           |
| W301-L | 210mm | 350g | e 20mm | #4mm            | @11mm            | # Arres 177    | deploit t |