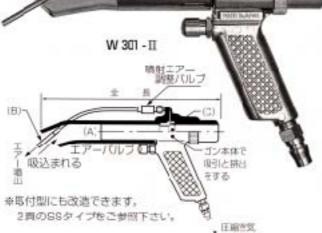

#### 🚯 エアー流量調整!

ノズルのローレット部分をはるめてノズルを回す事に よりエアー流量の強限を調整できます。

5-3-15. 217-979- W901

诺乌

1010

適用

用途

ENV

ニアー暗射用ノズル(全開~今開まで調整機構付き)

#### 使用方法

ノズル先期のエアー噴出版を深穴こ入れてエアーボタンを押すと先端部からエ アーが噴出し、吸引と抹出が行なられて切削粉等が完全に排出されます。

| im 10  |       |      | 12 2   | 0 1             | 土人依              |                |           |
|--------|-------|------|--------|-----------------|------------------|----------------|-----------|
| 05 12  | 全县    | 東里   | 口报(A)  | 場を用ノス<br>ル外子(四) | 题[用/ズ<br>ルロ発 (L) | 朝倉ノ3ル<br>オリフィス | 王 力       |
| 101W   |       |      |        |                 |                  | A Jonatos 451  |           |
| W301-L | 210mm | 350g | e 20mm | #4mm            | @11mm            | # Arres 177    | deploit t |