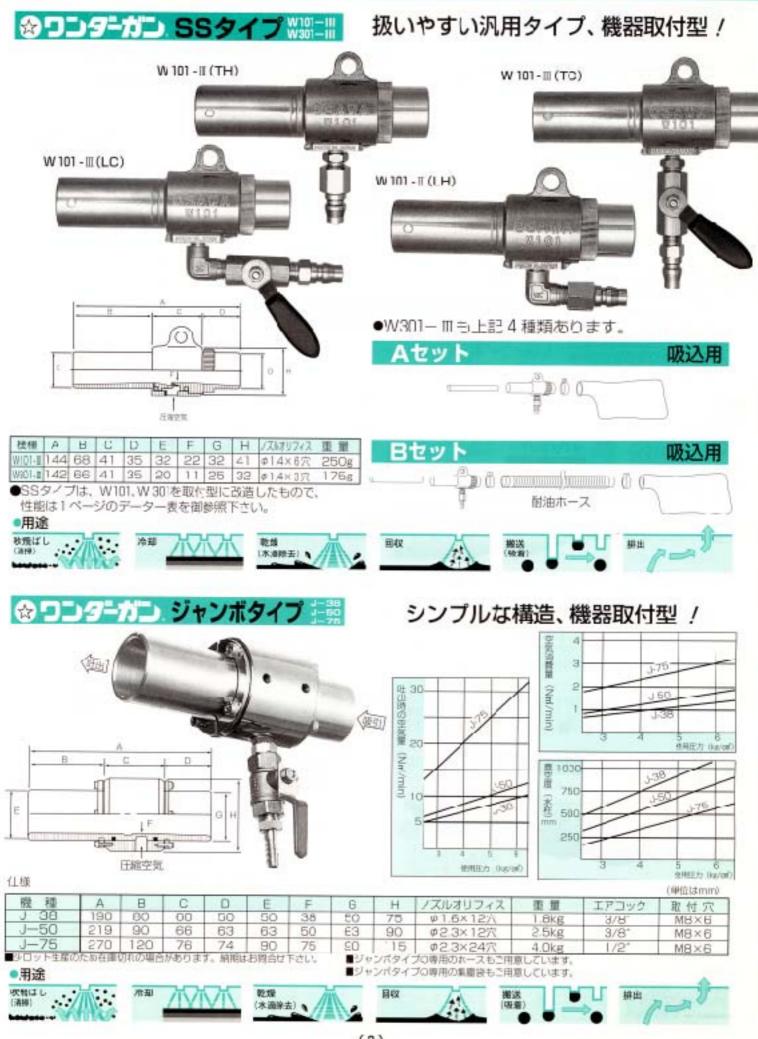

#### ③ エアー通過量が大きい /

シンプルな構造でエアーの通過量が大きく故障があり ません。

※ペンシルタイブ(W701)、ミニタイブ(W501)、SS タイプ (W1C1-III、W30'-III) 等にセットすれば非常に 便利。その他の種々のエアツールにも使用可能です。