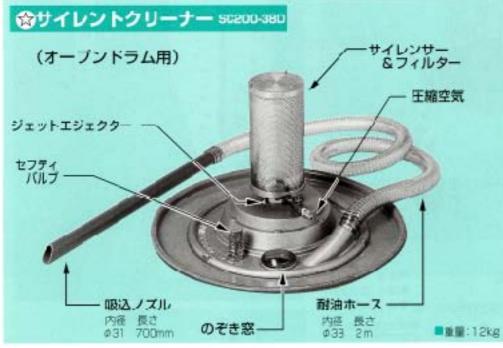

SC200-38Dは、200 &のオーブンドラムに乗せるだけで強力なクリーナーになります。
 性能は(6)ページの性能表をごらん下さい。

| <ul> <li>粉磨フィルター体</li> </ul> | <b>!</b> きの標準品もございます。(強力型にも改造できます。)    |
|------------------------------|----------------------------------------|
| S060-38SW/F                  | SC60-32SW/F SC30-32SW/F                |
| SC20-32W/F                   | SC20-32PW/F SC200-38DW/F               |
| (大量の粉塵処理                     | によ、ミニポーターサイクロンMP-38も併せてご使用ください)        |
|                              | -ナーの新製品 超強力型 "ツインタワー"                  |
| S060-50S                     | 標準フィルター付き ホース内径φ5C                     |
|                              | 粉塵フィルター付き ホース内径の5C                     |
|                              | 5止用"導電キャスター""導電ホース、静電気防止ホース"も取り付けできます。 |