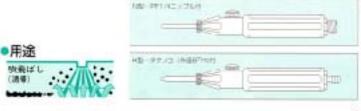

MINISTRATION

| 主臣    | th . | 高さ   | * 2  | ホ スジョイント |
|-------|------|------|------|----------|
| 170mm | 82mm | Samm | 480g | 345      |

1本

1本

最小内容

@2.4mm

集塵袋5枚、吸着用アタッチメント 1個

スプリング式ブッシュパルブ

長

セット内容

Î

140mm

全長: 150mm
 外径: 23mm

·里里· 98g