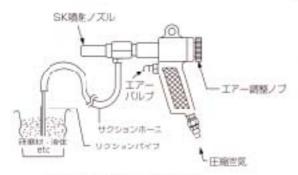

#### 待 長

- 1.ガン先端に吸い込み用広口ノズルと、エアー 噴射用ノズル(全開~全閉まで調整機構付き) があり、エアーボタンを押すと、吹き発ばし と吸い込みが同時に行なわれます。
- 2.吸い込むだけでは、取りにくい物も、吹き 飛ばしながら吸い取ると、非常に効果的です。 3特に凹凸部、深穴部、広口ビン等の清掃に最 適です。

 ワンダーガン集塵器PC-1、W1-20とのセットも可能 です.

深穴部(底つき穴)の切削粉等を完全に除去 / タッピング作業などに最適 /

#### 使用方法

ノズル先期のエアー噴出版を深穴こ入れてエアーボタンを押すと先端部からエ アーが噴出し、吸引と抹出が行なられて切削粉等が完全に排出されます。

| im 10  |       |      | 12 2   | 0 1             | 土人依              |                |           |
|--------|-------|------|--------|-----------------|------------------|----------------|-----------|
| 05 12  | 全县    | 東里   | 口报(A)  | 場を用ノス<br>ル外子(四) | 题[用/ズ<br>ルロ発 (L) | 朝倉ノ3ル<br>オリフィス | 王 力       |
| 101W   |       |      |        |                 |                  | A Jonatos 451  |           |
| W301-L | 210mm | 350g | e 20mm | #4mm            | @11mm            | # Arres 177    | deploit t |