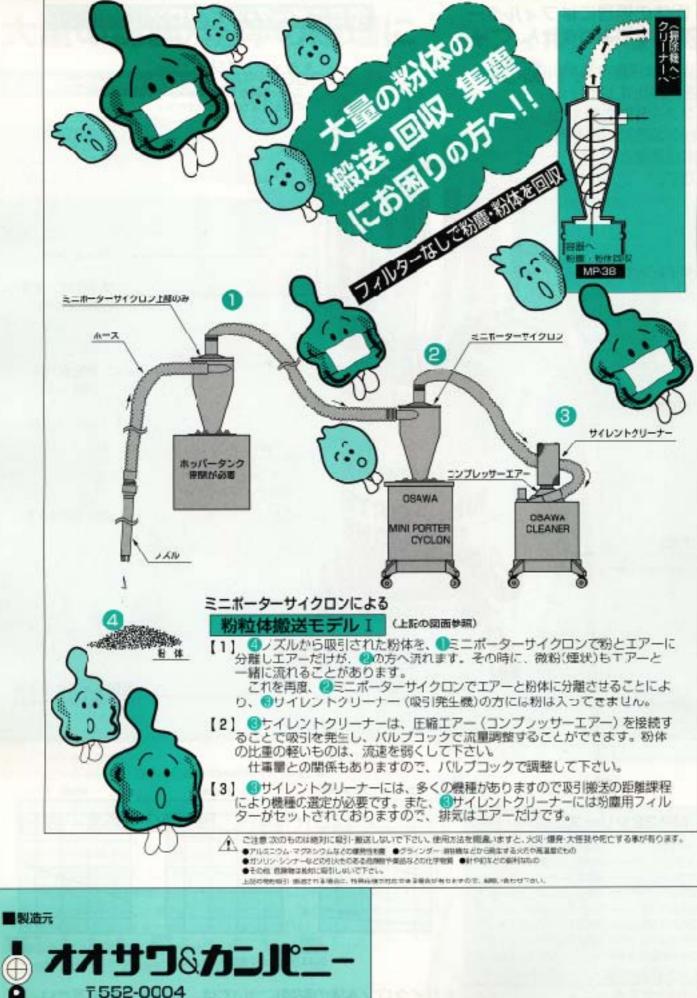

### 粉塵・粉体の処理にお困りの方へ

粉塵や粉体を掃除機で回収する場合、フィルターの目詰まりの頻度 が高く掃除機の"掃除"に手間がかかっているが……「ミニポータ ーサイクロン」は掃除機のパワーによってサイクロン内の空気を吸 引して粉体を呼び込むと同時に、下降らせん気流(速心力)を発生 させ、粉体を自重と気流でサイクロン下部の容器に落としこみ、回収 する構造になっており、粉体等がフィルターを通過しないのが大き な特徴です。例えば小麦粉などの回収はほぼ100%可能。