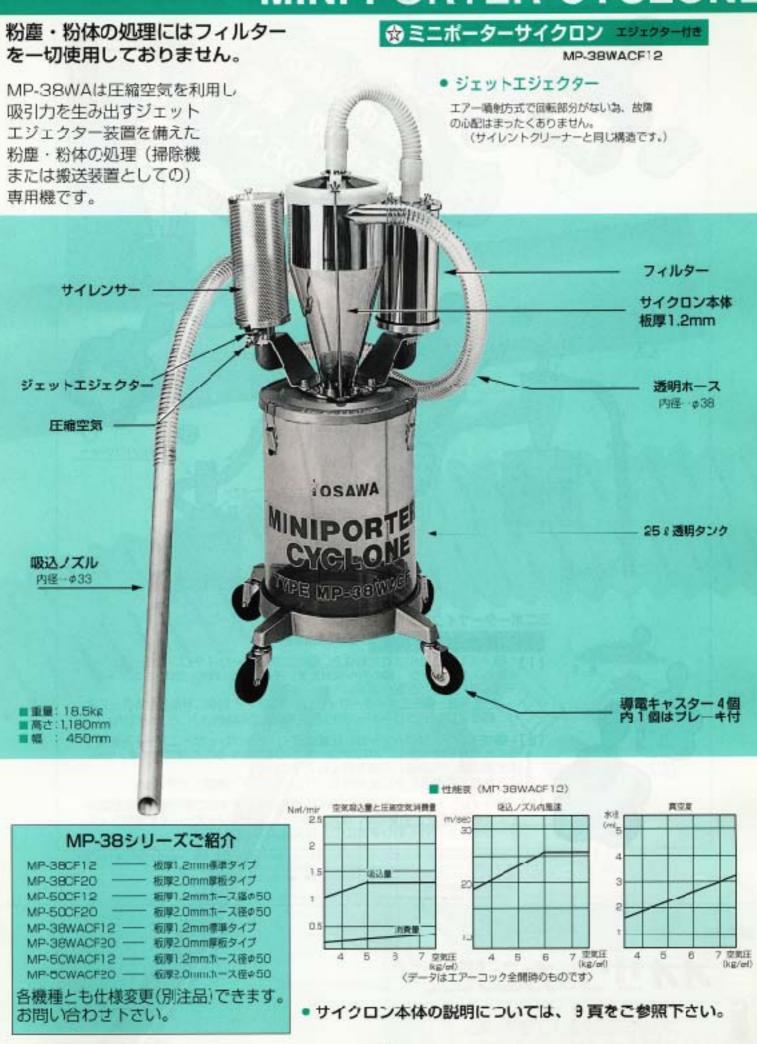

### 粉塵・粉体の処理にお困りの方へ

粉塵や粉体を掃除機で回収する場合、フィルターの目詰まりの頻度 が高く掃除機の"掃除"に手間がかかっているが……「ミニポータ ーサイクロン」は掃除機のパワーによってサイクロン内の空気を吸 引して粉体を呼び込むと同時に、下降らせん気流(速心力)を発生 させ、粉体を自重と気流でサイクロン下部の容器に落としこみ、回収 する構造になっており、粉体等がフィルターを通過しないのが大き な特徴です。例えば小麦粉などの回収はほぼ100%可能。

## **MINI-PORTER-CYCLONE**