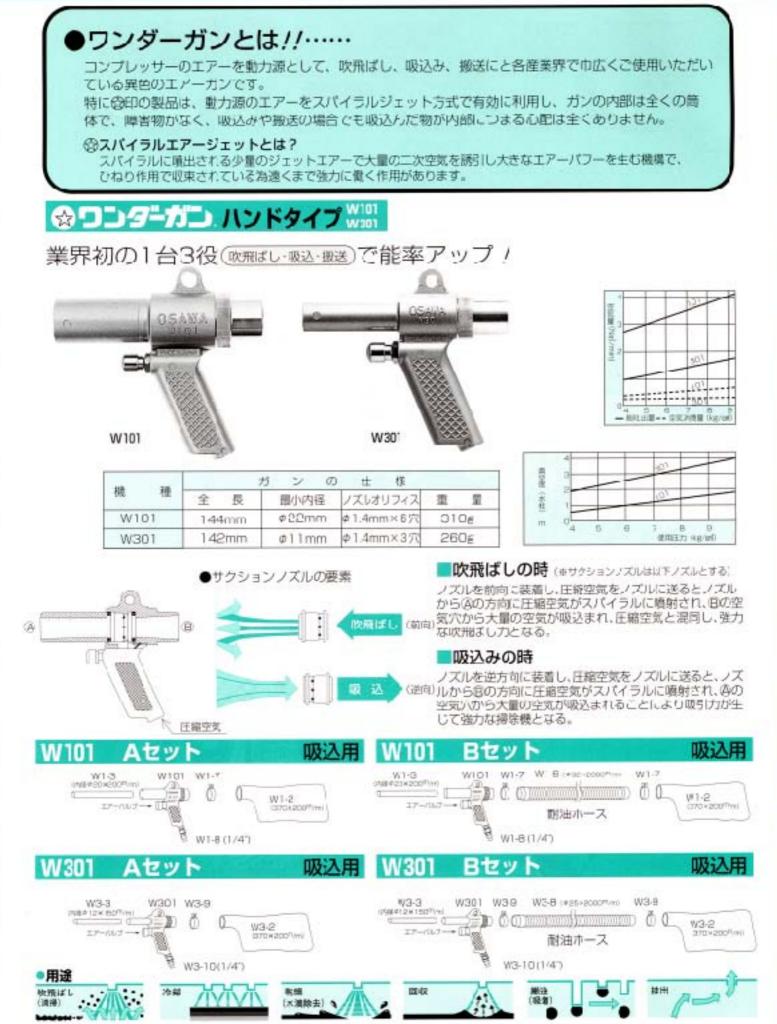

### 集塵に威力を発揮!

特長

- 超小型で手にピタリと納まる実用的 な大きごです。
- 2.転圧エアー(1.5~5.3)を使用して いますので、どなたにも安全で使い やすく同時にエアー使用量が少なく てすみます。
- 用途により吸引ノズルの取り替えが 簡単です。
- 4.吸引口から吐出口まで内部に障害を がないので目づまりの心配がありま せん。

#### 🚯 エアー流量調整!

ノズルのローレット部分をはるめてノズルを回す事に よりエアー流量の強限を調整できます。

5-3-15. 217-979- W901

诺乌

1010

適用

用途

ENV