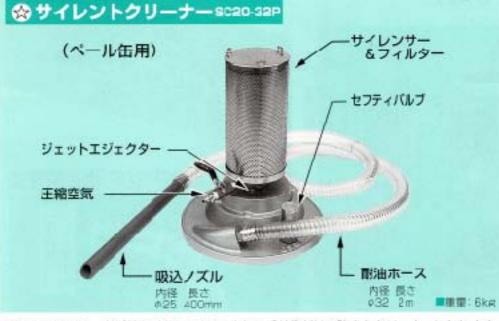

## SILENT-CLEANER

"のせるだけ……手軽に使えるクリーナー!

★特別仕様で全機種とも強力型に加工できます。(ご注文の際には型番の後にGをつけて下さい。) ■附属品(別売)

SC20-32Pは、お手持ちの201のペール缶に乗せるだけで強力なクリーナーになります。
 性能は(7)ペジの性能表をごろん下さい。

粉塵フィルターセット

粉塵吸込みの際は、必ず粉塵フィ

ルターをご使用下さい。

〈ハイドロストッパーとは……〉 液体を吸込中に一定量になると 吸込を自動的に中止する装置。