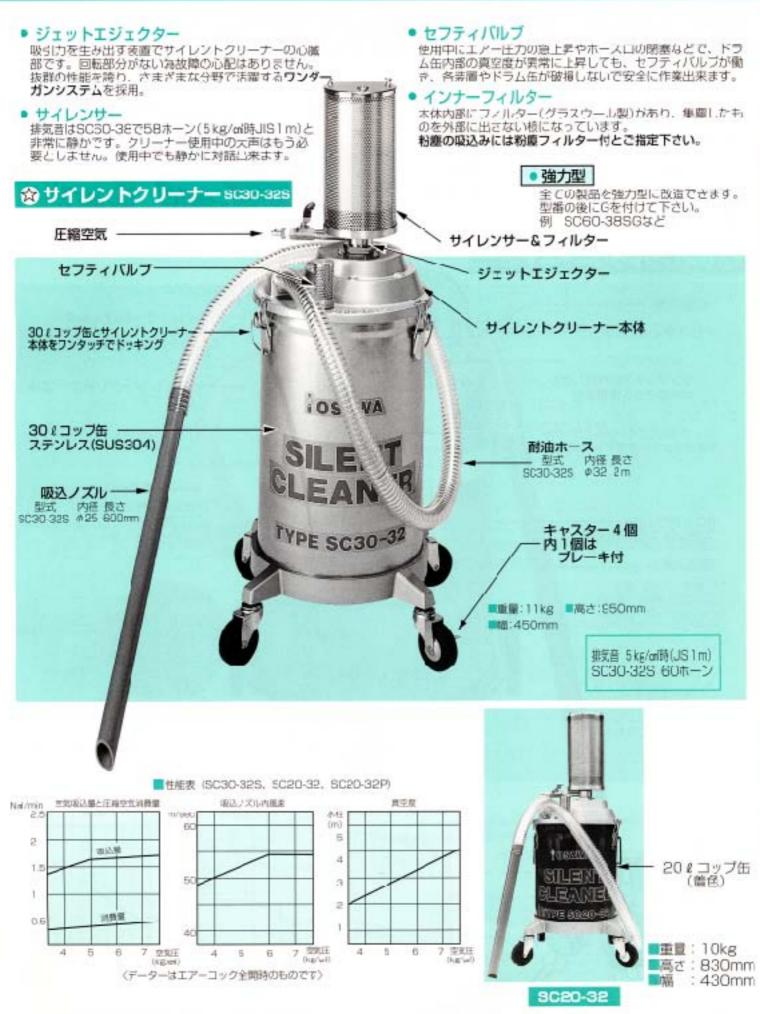

### SILENT-CLEANER

## SILENT-CLEANER

"のせるだけ……手軽に使えるクリーナー!

★特別仕様で全機種とも強力型に加工できます。(ご注文の際には型番の後にGをつけて下さい。) ■附属品(別売)

SC20-32Pは、お手持ちの201のペール缶に乗せるだけで強力なクリーナーになります。
 性能は(7)ペジの性能表をごろん下さい。

粉塵フィルターセット

粉塵吸込みの際は、必ず粉塵フィ

ルターをご使用下さい。

〈ハイドロストッパーとは……〉 液体を吸込中に一定量になると 吸込を自動的に中止する装置。