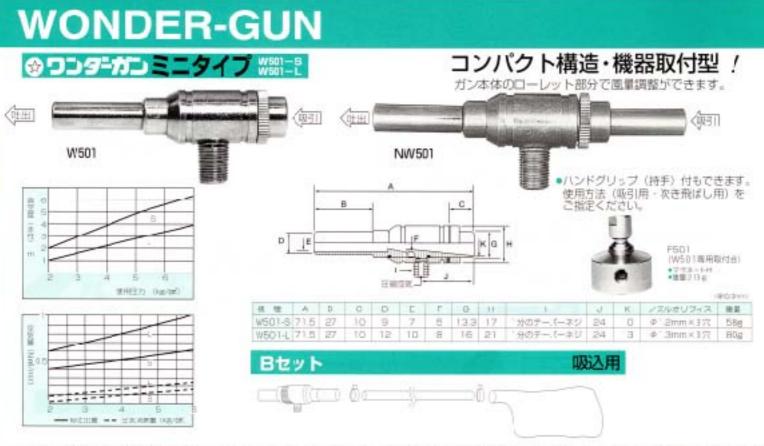

#### 🚯 エアー流量調整!

ノズルのローレット部分をはるめてノズルを回す事に よりエアー流量の強限を調整できます。

5-3-15. 217-979- W901

诺乌

1010

適用

用途

ENV