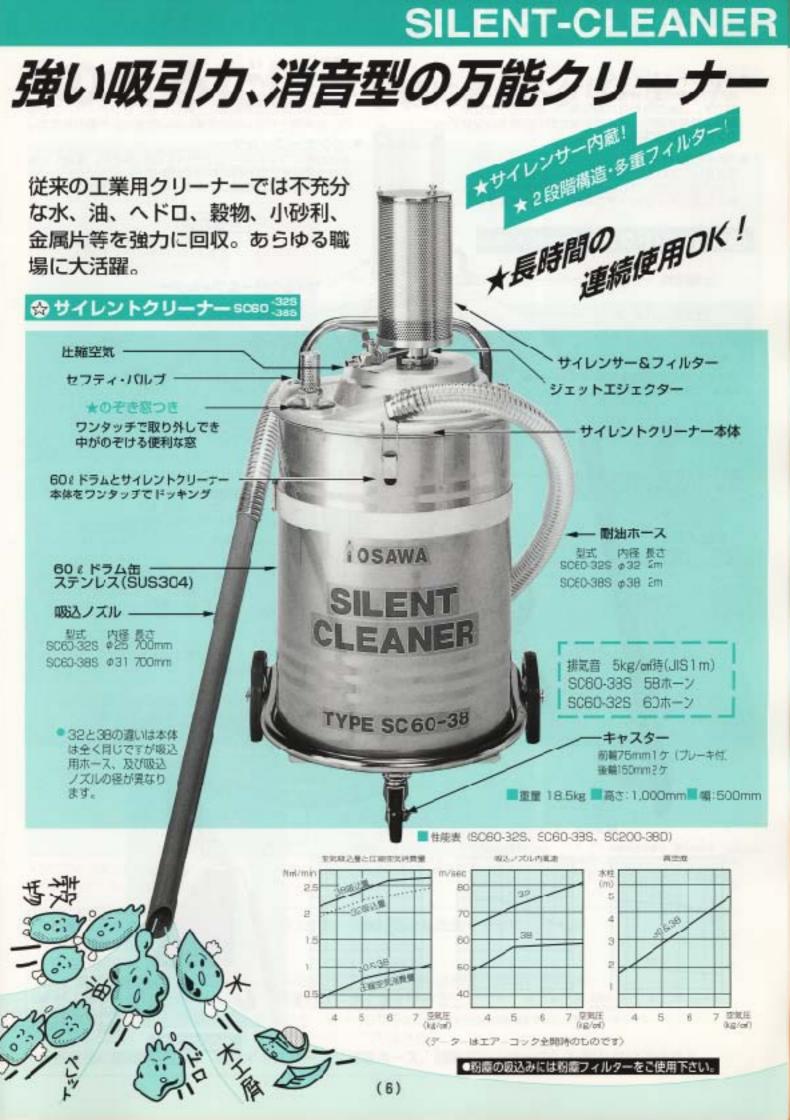

### SILENT-CLEANER

## SILENT-CLEANER

"のせるだけ……手軽に使えるクリーナー!

★特別仕様で全機種とも強力型に加工できます。(ご注文の際には型番の後にGをつけて下さい。) ■附属品(別売)

SC20-32Pは、お手持ちの201のペール缶に乗せるだけで強力なクリーナーになります。
 性能は(7)ペジの性能表をごろん下さい。

粉塵フィルターセット

粉塵吸込みの際は、必ず粉塵フィ

ルターをご使用下さい。

〈ハイドロストッパーとは……〉 液体を吸込中に一定量になると 吸込を自動的に中止する装置。

SC200-38Dは、200 &のオーブンドラムに乗せるだけで強力なクリーナーになります。
 性能は(6)ページの性能表をごらん下さい。

| <ul> <li>粉磨フィルター体</li> </ul> | <b>!</b> きの標準品もございます。(強力型にも改造できます。)    |
|------------------------------|----------------------------------------|
| S060-38SW/F                  | SC60-32SW/F SC30-32SW/F                |
| SC20-32W/F                   | SC20-32PW/F SC200-38DW/F               |
| (大量の粉塵処理                     | によ、ミニポーターサイクロンMP-38も併せてご使用ください)        |
|                              | -ナーの新製品 超強力型 "ツインタワー"                  |
| S060-50S                     | 標準フィルター付き ホース内径φ5C                     |
|                              | 粉塵フィルター付き ホース内径の5C                     |
|                              | 5止用"導電キャスター""導電ホース、静電気防止ホース"も取り付けできます。 |