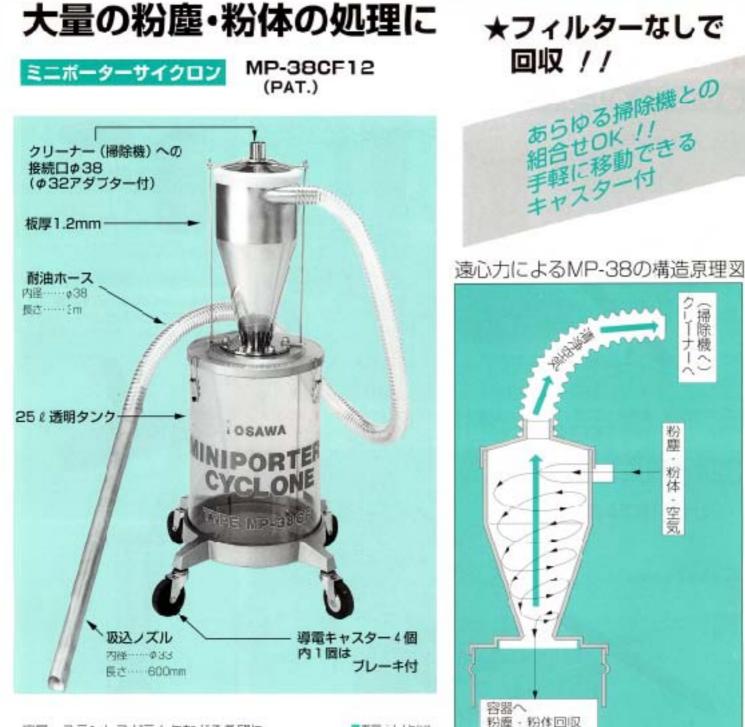

### MINI-PORTER-CYCLONE

容量・ステンレスドラム缶などご希望に 応じて別作致します。 サイクロン本体板厚2.0mmのNP-383F2Cも ございます。 ■重量:13.5kg ■高さ:990mm ■編::450mm

### 粉塵・粉体の処理にお困りの方へ

粉塵や粉体を掃除機で回収する場合、フィルターの目詰まりの頻度 が高く掃除機の"掃除"に手間がかかっているが……「ミニポータ ーサイクロン」は掃除機のパワーによってサイクロン内の空気を吸 引して粉体を呼び込むと同時に、下降らせん気流(速心力)を発生 させ、粉体を自重と気流でサイクロン下部の容器に落としこみ、回収 する構造になっており、粉体等がフィルターを通過しないのが大き な特徴です。例えば小麦粉などの回収はほぼ100%可能。

## **MINI-PORTER-CYCLONE**