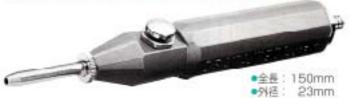

### ワンダーガン ベンシルタイプ Wフロ1

| 全 長   | 最小内径   | 量大外圣  | 1 7 |
|-------|--------|-------|-----|
| 140mm | Ø2.4mm | #20mn | 60g |

### ・セット内容

- ●W701型サクションガン 6 ×4 エアテューブ1 .4 m 7 m スクョイント ( 8 × 5 集曜用チューブ 0 .4 m 1 依 1本
- 1本 集塵袋5枚. 吸着用アタッチメント 1個

#### 手にビッタリ!!

### ピンセット代わりや 集塵に威力を発揮!

#### 特長

- 1. 超小型で手にピタリと納まる実用的 な大ささです。
- 2.低圧エアー(1.5~5.0)を使用して いますので、どなたこも安全で使い やすく同時にエアー使用量が少なく てすみます。
- 3.用途により吸引ノズルの取う替えが 簡単です。
- 4.吸引口から吐出口まで内部に障害物 がないので目づまりの心配がありま せん。