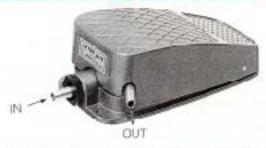

#### エアーフッ トバルブ FV-10

2頁のSSタイフをご参照下さい。

| 主 既   | m    | 推造   | 2 2  | ホースジョイント |  |
|-------|------|------|------|----------|--|
| 170mm | E2mm | 58mm | 450g | 14"      |  |

### ベダル式、踏みやすさ抜群!

### 丈夫でスマート /

ボデーはアルミダイカストを使用しているね。丈夫で

### ② ペダル式で使い易い /

踏んでON、難してOFF取扱いはとっても簡単です。

### (3) エアー通過量が大きい /

シンプルな構造でエアーの通過量が大きく故障があり ません。

事ペンシルタイプ (W701) 、ミニタイプ (W501) 、SS タイプ (W101-III、W301-III) 等にセットすれば非常に 便利。その他の種々のエアツールにも使用可能です。