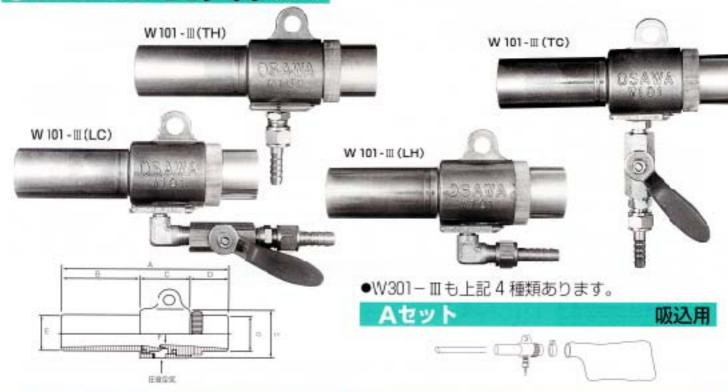

### ◆ワンダーガン SSタイプ Will-III

### 扱いやすい汎用タイプ、機器取付型!

| 機種      | A   | D  | 0  | D  | Е  | F  | G  | 11 | ノスはリフィス<br>Ø1.4×6穴<br>Ø1.4×3穴 | 重量   |
|---------|-----|----|----|----|----|----|----|----|-------------------------------|------|
| W101-E  | 144 | 68 | 41 | 35 | 38 | 22 | 32 | 41 | Ø1.4×6穴                       | 250€ |
| W301-II | 142 | 66 | 41 | 35 | 20 | 11 | 25 | 32 | <b>ゆ1.4×3</b> 穴               | 175g |

◆SSタイプは、W101, W301を取付型に改造したもので、 性能は1ページのデーター表を御参照下さい。

Bセット

耐油ホース2,000 m/m

吸込用