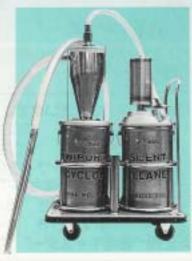

### 大量の粉塵・粉体の処理に

ミニポーターサイクロン

MP-38CF12 (PAT.)

容量・ステンレスドラム缶などご希望に 応じて別作致します。 サイクロン本体板厚2.0mmのMP 38CF20も ございます。

あらせる様との 細台で移動で 手やスター付

遠心力によるMP-38の構造原理図

移動に便利 コンビネーション タイプ 粉体・粉塵に強い

申載: 13.5kg高さ: 990mm

■幅 :450mm