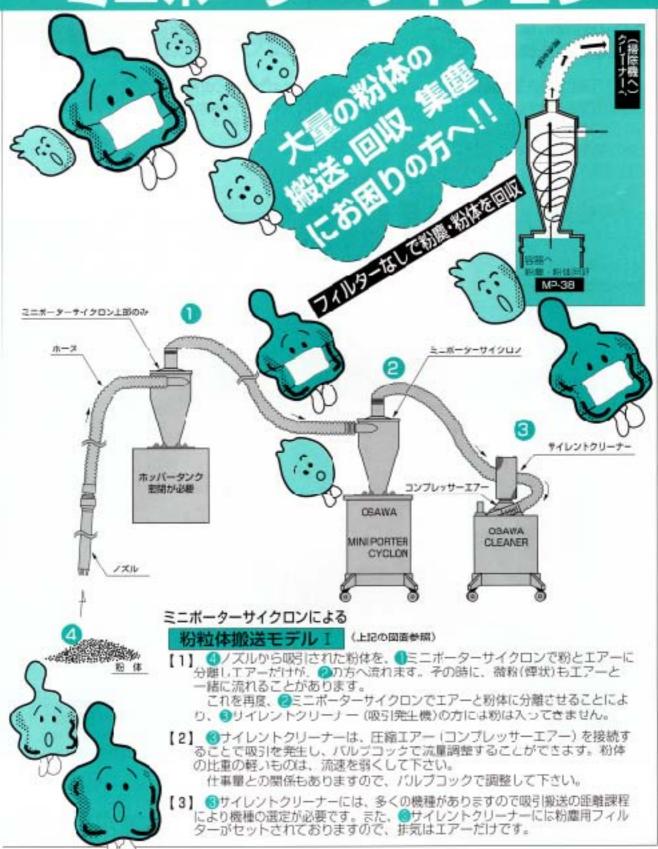

### 粉塵・粉体の処理にお困りの方へ

粉塵や粉体を掃除機で回収する場合、フィルターの目詰まりの頻度 が高く掃除機の"掃除"に手間がかかっているが……「ミニボータ ーサイクロン」は掃除機のパワーによってサイクロン内の空気を吸 引して粉体を呼び込むと同時に、下降らせん気流(遠心力)を発生 させ、粉体を自重と気流でサイクロン下部の容器に落としこみ、回収 する構造になっており、粉体等がフィルターを通過しないのが大き な特徴です。例えば小麦粉などの回収よほぼ100%可能。 **★フィルターなしで** 回収 //

あらせる様との 細台で移動で 手やスター付

遠心力によるMP-38の構造原理図

移動に便利 コンビネーション タイプ 粉体・粉塵に強い

申載: 13.5kg高さ: 990mm

■幅 :450mm