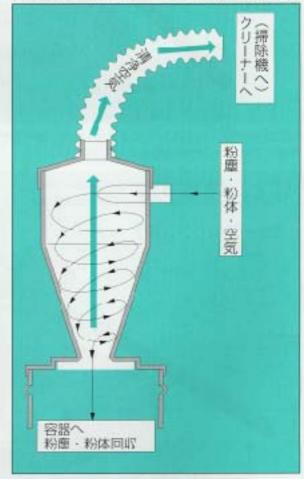

### 粉塵・粉体の処理にお困りの方へ

粉塵や粉体を掃除機で回収する場合、フィルターの目詰まりの頻度 が高く掃除機の"掃除"に手間がかかっているが……「ミニボータ ーサイクロン」は掃除機のパワーによってサイクロン内の空気を吸 引して粉体を呼び込むと同時に、下降らせん気流(遠心力)を発生 させ、粉体を自重と気流でサイクロン下部の容器に落としこみ、回収 する構造になっており、粉体等がフィルターを通過しないのが大き な特徴です。例えば小麦粉などの回収よほぼ100%可能。 **★フィルターなしで** 回収 //

あらせる様との 細台で移動で 手やスター付

遠心力によるMP-38の構造原理図

移動に便利 コンビネーション タイプ 粉体・粉塵に強い

申載: 13.5kg高さ: 990mm

■幅 :450mm