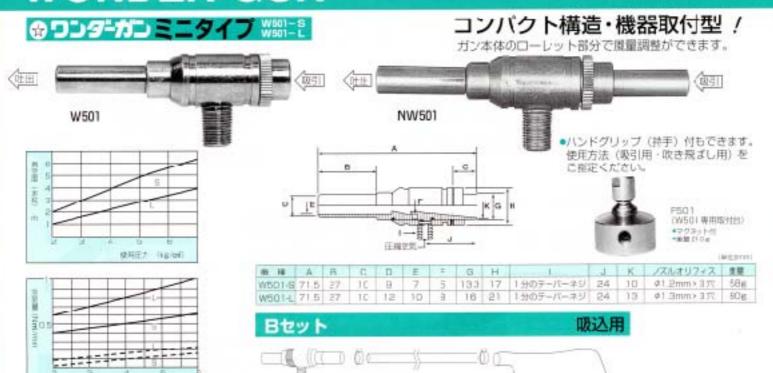

### ◆ワンダーガン SSタイプ Will-III

### 扱いやすい汎用タイプ、機器取付型!

| 機種      | A   | D  | 0  | D  | Е  | F  | G  | 11 | ノスはリフィス<br>Ø1.4×6穴<br>Ø1.4×3穴 | 重量   |
|---------|-----|----|----|----|----|----|----|----|-------------------------------|------|
| W101-E  | 144 | 68 | 41 | 35 | 38 | 22 | 32 | 41 | Ø1.4×6穴                       | 250€ |
| W301-II | 142 | 66 | 41 | 35 | 20 | 11 | 25 | 32 | <b>ゆ1.4×3</b> 穴               | 175g |

◆SSタイプは、W101, W301を取付型に改造したもので、 性能は1ページのデーター表を御参照下さい。

Bセット

耐油ホース2,000 m/m

吸込用