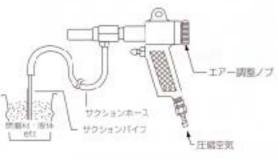

### ●ワンダーガンとは//……

コンプレッサーのエアーを動力源として、吹飛ばし、吸込み、搬送にと各産業界で市広くご使用いただい ている異色のエアーカンです。

特に登印の製品は、動力源のエアーをスパイラルジェット方式で有効に利用し、ガンの内部は全くの筒体で、障害物かなく、吸込みや搬送の場合でも吸込んだ物が内部につまる心配は全くありません。

#### ⊗スパイラルエアージェットとは?

スパイラルに噴出される少量のジェットエアーで大量の二次空気を誘引し大きなエアーパフーを生む機構で、 ひねり作用で収束されている為遠くまで強力に働く作用があります。