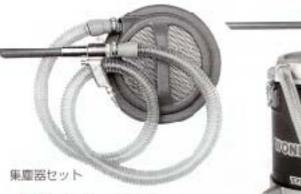

#### 手軽に使えて吸引力バツグン、幅広い用途に 活躍します。

\$230 ct | TET 文字 可重量 (backet

沙井 使用压力(kg-pr)

集魔器スーパー

- ■高さ 485m/m
- 車庫 6.1kg

- PCS-1・W1-20はW101系統のSSタイプ のガン、深穴タイプのガンがセットできます。
- PCS-3・W3-2Cは、W301系統のSSタイプ のガン、深穴タイプのガンがセットできます。
- 交換用フィルターエレメントも有ります。

粉体や液体には使用できません。

サイレントクリーナーやミニボーターサイクロンをご使用下さい。

セット内容

| 85 60      | ワンダーガン  | 原心用補助ノズル  | ホース (刑(治性)   | オースパンド     | <b>本体名制</b>  | エアーオース ジョイント |
|------------|---------|-----------|--------------|------------|--------------|--------------|
| W1-20to+   | W101 15 | #20×203mm | #32×200 mm   | \$32mm 2.5 | W1-20 (#300) | 14:15        |
| W3-20tzy F | W301 15 | 012×153mm | #25×200mm    | ¢25mm2.5   | W3-20 (#300) | 14*15        |
| PCS-1      | W101 15 | #20×403mm | #32× 310 mm  | #32mm.2.7  | PC-1         | 14115        |
| PCS-3      | W301 15 | #12×300mm | #25 × 300 nm | 425mm 2.7  | PC-9         | 14"1#        |

未W1-20、W3-2C-上記のセットにはベール告は含まれておりません。 本PCS1.PCS3-601 ドラムボタイプもあります。お替い合わせ下さい。