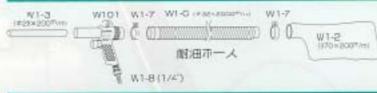

### **☆ワンターガン** ハンドタイプ W101 W301

業界初の1台3役(欧州はし・吸込・搬送)で能率アップ!

| Differ |   |   | - | 101  |     |
|--------|---|---|---|------|-----|
| 2      |   |   |   |      |     |
| 100    |   | - | - | a0)  |     |
| 1      |   | _ | - | 130  |     |
|        |   |   |   | 101  |     |
| - 6    | - |   |   | 1901 | *** |

| 极 種  |        | ガンの    | 生機        |      |
|------|--------|--------|-----------|------|
|      | 全 長    | 最小内径   | ノズルオリフィス  | 班 景  |
| WIDT | 144mm  | \$22mm | Ø1.4mm×0六 | 3106 |
| W301 | 1.42mm | #11mm  | Ø1.4mm×3穴 | 260g |