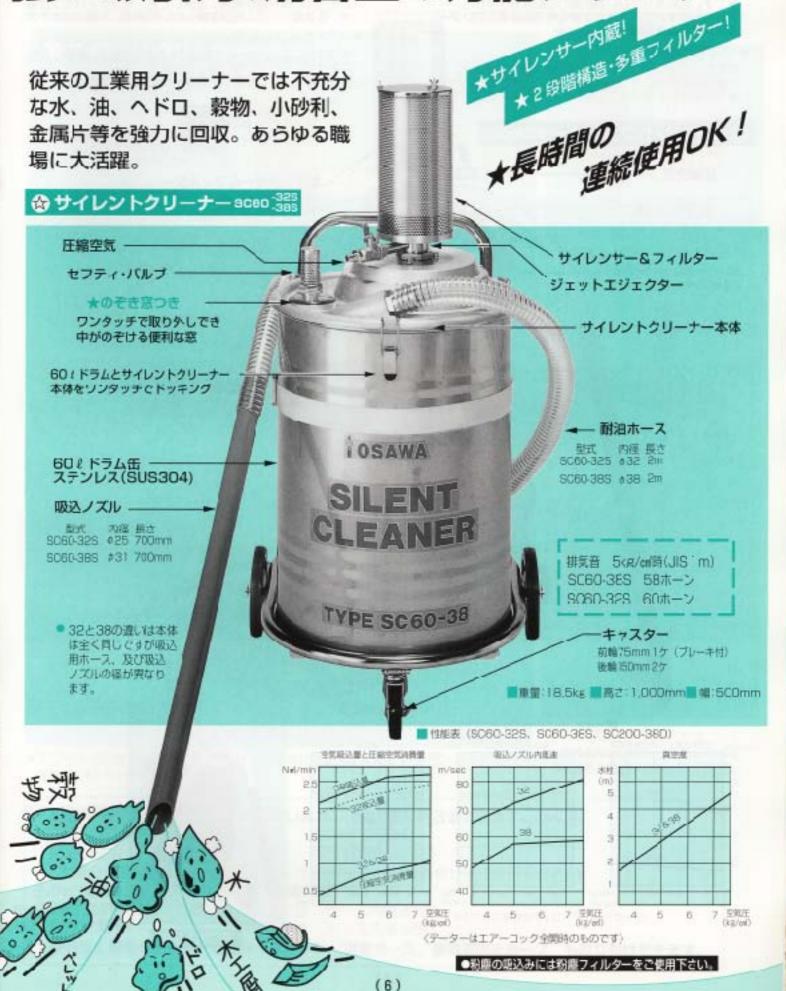

### SILENT-CLEANER

## 強い吸引力、消音型の万能クリーナー

#### ジェットエジェクター セフティバルフ 使用中にエアー圧力の急上昇やホースロの閉塞などで、ドラ ム缶内部の真空度が異常に上昇しても、セフティバルブが働き、各表置やドラム缶が破損しないで安全に作業出来ます。 吸引力を生み出す装置でサイレントクリーナーの心臓 部です。回転部分がない為故障の心配はありません。 抜群の性能を誇り、さまざまな分野で舌躍するワンダ・ ガンシステムを採用。 インナーフィルター サイレンサー 本体内部にフィルター(グラスウール製)があり、集産したも のを外部に出さない様になっています。 排気音はSC60-38で58ホーン(5 kg/ad時JIS1 m)と 粉塵の吸込みには粉塵フィルター付とご指定下さい。 非常に静かです。クリーナー使用中の大声はもう必 要としません。使用中でも静かに対話出来ます。 強力型 ☆ サイレントクリーナー SC30-32S 全ての製品を強力型に改造できます。 型番の後にGを付けて下さい。 例 SCGO-38SGなど 王縮空気・ サイレンサー&フィルター セフティバルブ ジェットエジェクター サイレントクリーナー本体 301コップ缶とサイレントクリー 本体をワンタッチでドッキング 105 30 (コップ缶 ステンレス(SUS304) 耐油ホース 内径 長さ **ゆ32 2m** 吸込ノズル 型式 内径 長さ 5C3O-325 中27 000mm キャスター 4個内 1個は ブレーキ付 TYPE SC30-32 ■重量: 11kg ■高さ:950mm ■幅:450mm 排気音 5 kg/ad時(JIS 1 m) SC30-32S 6Cホーン ■性能表 (SC30-325、SC20-32、SC20-32P) 空気吸込量と圧得空気消費量 水柱 60 (m) 5 2 協込票 4 1.5 201コップ缶 50 a (着色) 2 口含 ■重量: 10kg