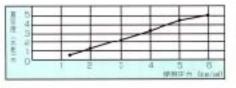

#### W301ES-22型

請射ノズル内径の E

| エアー肝力   | 60R/CBR    | 八寺ューム |            |
|---------|------------|-------|------------|
| (kg/el) | UA-/(Na.68 | 2.    | 水柱m(水銀柱mm) |
| 4       | BOOR       | 900cc | 577(412)   |
| 5       | 950g       | 86300 | 6.75(482)  |
| 6       | 850g       | 920cc | 6.95(496)  |
| 7       | 850g       | 920cn | 895(496)   |

#### W301ES-26型

嶋射ノズル内径Φ8

| 17-F7    | 60191035 | パキューム  |            |
|----------|----------|--------|------------|
| (kg/orl) | UA-/Wa80 | *      | 亦柱口(水銀柱mm) |
| 4        | 1800a    | 1820cc | 6.10(436)  |
| - 5      | 18008    | 2000cc | 625(446)   |
| 6        | 80008    | 17 Occ | 6.10(436)  |
| 7        | 20004    | 1500es | 5.80(41F)  |