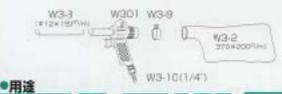

0)  |     |
| 1      |   | _ | - | 130  |     |
|        |   |   |   | 101  |     |
| - 6    | - |   |   | 1901 | *** |

| 极 種  |        | ガンの    | 生機        |      |
|------|--------|--------|-----------|------|
|      | 全 長    | 最小内径   | ノズルオリフィス  | 班 景  |
| WIDT | 144mm  | \$22mm | Ø1.4mm×0六 | 3106 |
| W301 | 1.42mm | #11mm  | Ø1.4mm×3穴 | 260g |



#### ●サクションノズルの要素

# TO THE CONTRACT CONTR

### ■吹飛ばしの時 (乗サクションノズルは以下ノズルとする)

ノズルを前向に挟着し、圧縮空気をノズルに送るとノズル から⑥の方向に圧縮空気がスパイラルに噴射され、⑥の空 気穴から大量の空気が吸込まれ、圧縮空気と混同し、強力 な吹飛はし力となる。

#### ■吸込みの時

ノズルを逆方向に装着し、圧縮空気をノズルに送ると、ノズ (逆向)ルから8の方向に圧縮空気がスパイラルに噴射され、0の 空気穴から大量の空気が吸込まれることにより吸引力が 生じて強力な掃除機となる。

### W101 Aセット

### 吸込用

### W101 Bセット

### 吸込用



圧縮空気



W331 W39 W3-8 (48512000\*/m) W3-9

### W301 Aセット

#### 吸込用

### W301 Bセット

#### 吸込用

W3-2 1970×2007vm/













### ◆ワンダーガン SSタイプ Will-III

### 扱いやすい汎用タイプ、機器取付型!



| 機種      | A   | D  | 0  | D  | Е  | F  | G  | 11 | ノスはリフィス<br>Ø1.4×6穴<br>Ø1.4×3穴 | 重量   |
|---------|-----|----|----|----|----|----|----|----|-------------------------------|------|
| W101-E  | 144 | 68 | 41 | 35 | 38 | 22 | 32 | 41 | Ø1.4×6穴                       | 250€ |
| W301-II | 142 | 66 | 41 | 35 | 20 | 11 | 25 | 32 | <b>ゆ1.4×3</b> 穴               | 175g |

◆SSタイプは、W101, W301を取付型に改造したもので、 性能は1ページのデーター表を御参照下さい。













Bセット



耐油ホース2,000 m/m



吸込用

### ☆ ワンダーガン ジャンボタイプ

### シンプルな構造、機器取付型 /







仕様

| 覢 種  | A   | В   | C  | D. | E   | F  | G  | H.  | ノズルオリフィス | 重量    | エアコック | 取付穴  |
|------|-----|-----|----|----|-----|----|----|-----|----------|-------|-------|------|
| J-38 | 190 | 80  | 60 | 50 | 50  | 38 |