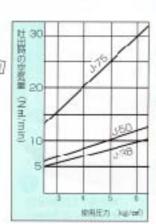

### シンプルな構造、機器取付型 /

仕様

| 覢 種  | A   | В   | C  | D. | E   | F  | G  | H.  | ノズルオリフィス | 重量    | エアコック | 取付穴  |
|------|-----|-----|----|----|-----|----|----|-----|----------|-------|-------|------|
| J-38 | 190 | 80  | 60 | 50 | 50  | 38 | 50 | 75  | ゆ1.6×12穴 | 1.8kg | 3/8"  | M8×6 |
| J-50 | 219 | 90  | 66 | 63 | 63  | 50 | 63 | 30  | φ2.3×12穴 | 2,5kg | 3/8"  | M8×6 |
| J-75 | 270 | 150 | 76 | 74 | .90 | 75 | 90 | 115 | φ2.3×24穴 | 4.0kg | 1/2   | M8×6 |