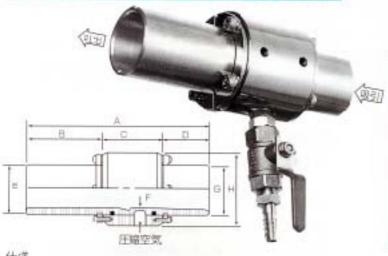

### ◆ワンダーガン SSタイプ Will-III

### 扱いやすい汎用タイプ、機器取付型!

| 機種      | A   | D  | 0  | D  | Е  | F  | G  | 11 | ノスはリフィス<br>Ø1.4×6穴<br>Ø1.4×3穴 | 重量   |
|---------|-----|----|----|----|----|----|----|----|-------------------------------|------|
| W101-E  | 144 | 68 | 41 | 35 | 38 | 22 | 32 | 41 | Ø1.4×6穴                       | 250€ |
| W301-II | 142 | 66 | 41 | 35 | 20 | 11 | 25 | 32 | <b>ゆ1.4×3</b> 穴               | 175g |

◆SSタイプは、W101, W301を取付型に改造したもので、 性能は1ページのデーター表を御参照下さい。

Bセット

耐油ホース2,000 m/m

吸込用