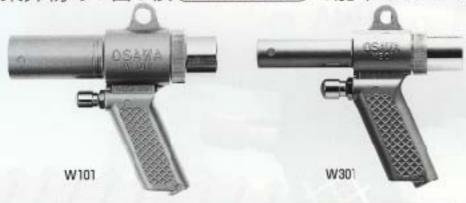

### **☆ワンターガン** ハンドタイプ W101 W301

業界初の1台3役(欧州はし・吸込・搬送)で能率アップ!

| Differ |   |   | - | 101  |     |
|--------|---|---|---|------|-----|
| 2      |   |   |   |      |     |
| 100    |   | - | - | a0)  |     |
| 1      |   | _ | - | 130  |     |
|        |   |   |   | 101  |     |
| - 6    | - |   |   | 1901 | *** |

| 极 種  |        | ガンの    | 生機        |      |
|------|--------|--------|-----------|------|
|      | 全 長    | 最小内径   | ノズルオリフィス  | 班 景  |
| WIDT | 144mm  | \$22mm | Ø1.4mm×0六 | 3106 |
| W301 | 1.42mm | #11mm  | Ø1.4mm×3穴 | 260g |