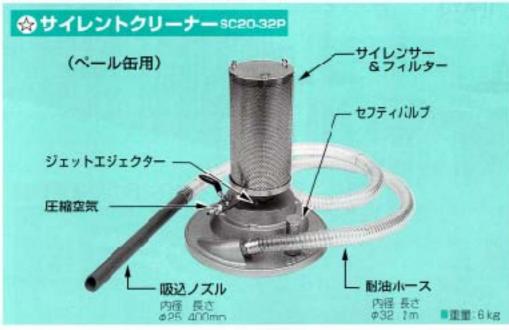

# "のせるだけ"…手軽に使えるクリーナー!

★特別仕様で全機種とも強力型に加工できます。(ご注文の際には型番の後にGをつけて下さい。)

SC20-32Pは、お手持ちの2C Ø のペール缶に乗せるだけで強力なクリーナーになります。
性能は(7)ページの性能表をごらん下さい。

SC200-38Dは、200ℓのオープンドラムに乗せるだけで強力なクリーナーになります。
性能は(6)ページの性能表をごらん下さい。