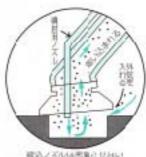

### ■吹飛ばしの時 (乗サクションノズルは以下ノズルとする)

ノズルを前向に挟着し、圧縮空気をノズルに送るとノズル から⑥の方向に圧縮空気がスパイラルに噴射され、⑥の空 気穴から大量の空気が吸込まれ、圧縮空気と混同し、強力 な吹飛はし力となる。