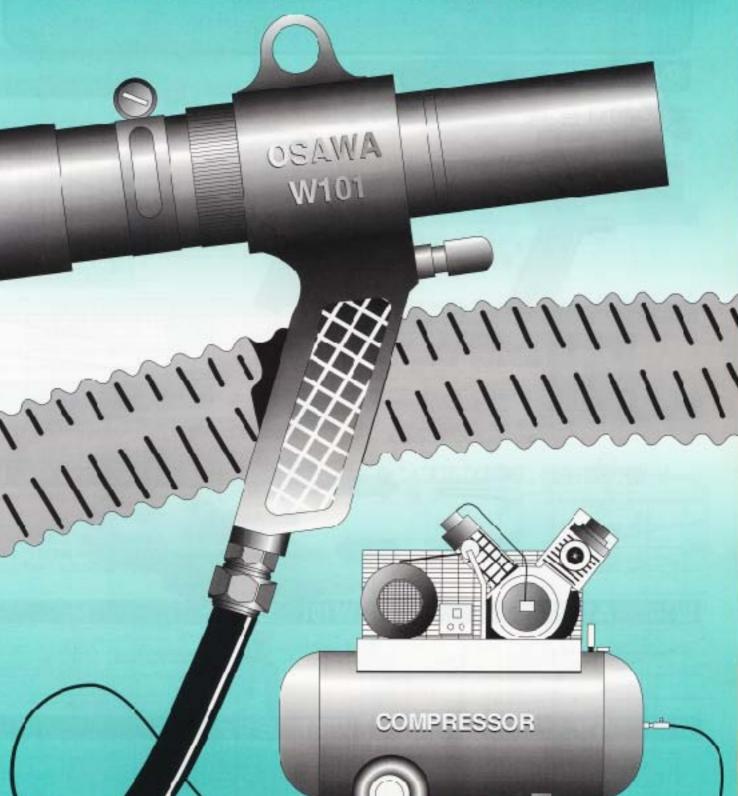

### ●ワンダーガンとは//……

コンプレッサーのエアーを動力源として、吹飛ばし、吸込み、搬送にと各産業界で市広くご使用いただい ている異色のエアーカンです。

特に登印の製品は、動力源のエアーをスパイラルジェット方式で有効に利用し、ガンの内部は全くの筒体で、障害物かなく、吸込みや搬送の場合でも吸込んだ物が内部につまる心配は全くありません。

#### ⊗スパイラルエアージェットとは?

スパイラルに噴出される少量のジェットエアーで大量の二次空気を誘引し大きなエアーパフーを生む機構で、 ひねり作用で収束されている為遠くまで強力に働く作用があります。

### **☆ワンターガン** ハンドタイプ W101 W301

業界初の1台3役(欧州はし・吸込・搬送)で能率アップ!

| Differ |   |   | - | 101  |     |
|--------|---|---|---|------|-----|
| 2      |   |   |   |      |     |
| 100    |   | - | - | a0)  |     |
| 1      |   | _ | - | 130  |     |
|        |   |   |   | 101  |     |
| - 6    | - |   |   | 1901 | *** |