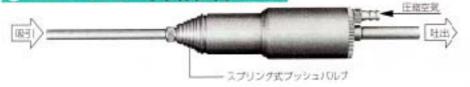

#### エアーフッ トバルブ FV-10

2頁のSSタイフをご参照下さい。

| 主 既   | m    | 推造   | 2 2  | ホースジョイント |  |
|-------|------|------|------|----------|--|
| 170mm | E2mm | 58mm | 450g | 14"      |  |

### ベダル式、踏みやすさ抜群!

### 丈夫でスマート /

ボデーはアルミダイカストを使用しているね。丈夫で

### ② ペダル式で使い易い /

踏んでON、難してOFF取扱いはとっても簡単です。

### (3) エアー通過量が大きい /

シンプルな構造でエアーの通過量が大きく故障があり ません。

事ペンシルタイプ (W701) 、ミニタイプ (W501) 、SS タイプ (W101-III、W301-III) 等にセットすれば非常に 便利。その他の種々のエアツールにも使用可能です。