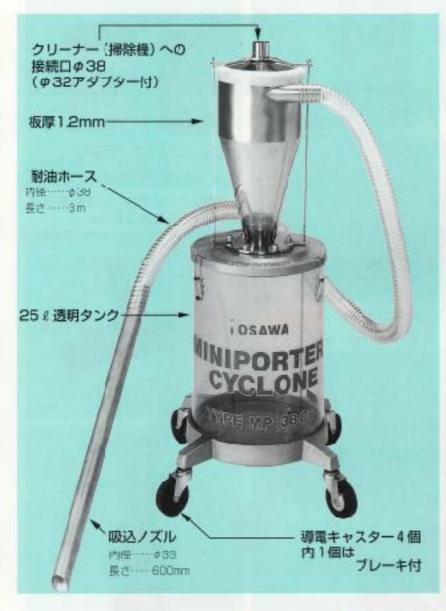

### MINI-PORTER-CYCLONE

### 大量の粉塵・粉体の処理に

ミニポーターサイクロン

MP-38CF12 (PAT.)

容量・ステンレスドラム缶などご希望に 応じて別作致します。 サイクロン本体板厚2.0mmのMP 38CF20も ございます。

### 粉塵・粉体の処理にお困りの方へ

粉塵や粉体を掃除機で回収する場合、フィルターの目詰まりの頻度 が高く掃除機の"掃除"に手間がかかっているが……「ミニボータ ーサイクロン」は掃除機のパワーによってサイクロン内の空気を吸 引して粉体を呼び込むと同時に、下降らせん気流(遠心力)を発生 させ、粉体を自重と気流でサイクロン下部の容器に落としこみ、回収 する構造になっており、粉体等がフィルターを通過しないのが大き な特徴です。例えば小麦粉などの回収よほぼ100%可能。 **★フィルターなしで** 回収 //

あらせる様との 細台で移動で 手やスター付

遠心力によるMP-38の構造原理図

移動に便利 コンビネーション タイプ 粉体・粉塵に強い

申載: 13.5kg高さ: 990mm

■幅 :450mm