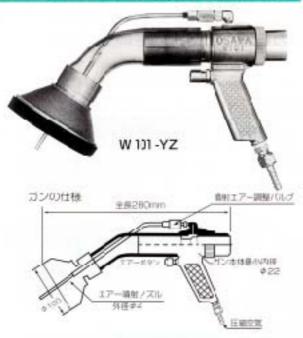

### ☆ワンダーガン ワイドキャッチ W 101 -YZ

差取付型にも収置できます。 2頁のSSタイプを ご参照下さい。

命 ワンダーガン 深穴ター

吸込まれる

※取付型にも改造できます。

- セット内容
  - 1個 W101-YZ用ガン本体
- 1本 Φ32ダクトホース 2m 1枚

ガン水体で

吸引と排出 をせる

圧線空気

集雕袋

W 301 - II

ホースパント

吹き飛ばしながら吸い込みが出来 る異色のエアーガンです。

#### 特 長

- 1.ガン先端に吸い込み月広口ノズルと、エアー 噴射用ノズル(全開〜全閉まで調整機構付き) があり、エアーボタンを押すと、吹き飛ばし と吸い込みが同時に行なわれます。
- 2.吸い込むだけでは、取りにくい物も、吹き 飛ばしながら吸い取ると、非常に効果的です。
- 3 特に凹凸部、深穴部、広口ビン等の清掃に最 適です。