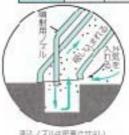

#### ■吸込みの時

ノズルを逆方向に装着し、圧縮空気をノズルに送ると、ノズ (逆向)ルから8の方向に圧縮空気がスパイラルに噴射され、0の 空気穴から大量の空気が吸込まれることにより吸引力が 生じて強力な掃除機となる。