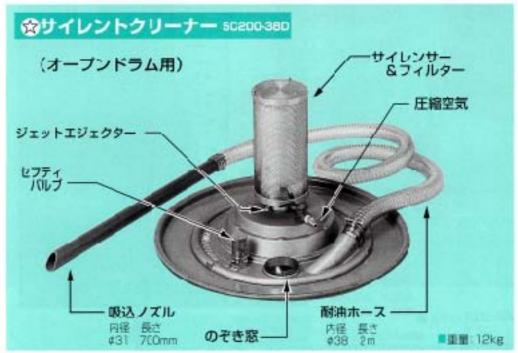

# "のせるだけ"…手軽に使えるクリーナー!

★特別仕様で全機種とも強力型に加工できます。(ご注文の際には型番の後にGをつけて下さい。)

SC20-32Pは、お手持ちの2C Ø のペール缶に乗せるだけで強力なクリーナーになります。
性能は(7)ページの性能表をごらん下さい。

SC200-38Dは、200ℓのオープンドラムに乗せるだけで強力なクリーナーになります。
性能は(6)ページの性能表をごらん下さい。