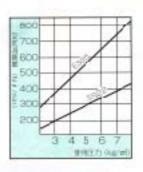

#### W301ES-22型

請射ノズル内径の E

| エアー肝力   | 60R/CBR    | 八寺ューム |            |
|---------|------------|-------|------------|
| (kg/el) | UA-/(Na.68 | 2.    | 水柱m(水銀柱mm) |
| 4       | BOOR       | 900cc | 577(412)   |
| 5       | 950g       | 86300 | 6.75(482)  |
| 6       | 850g       | 920cc | 6.95(496)  |
| 7       | 850g       | 920cn | 895(496)   |

#### W301ES-26型

嶋射ノズル内径Φ8

| 17-F7    | 60191035 | パキューム  |            |
|----------|----------|--------|------------|
| (kg/orl) | UA-/Wa80 | *      | 亦柱口(水銀柱mm) |
| 4        | 1800a    | 1820cc | 6.10(436)  |
| - 5      | 18008    | 2000cc | 625(446)   |
| 6        | 80008    | 17 Occ | 6.10(436)  |
| 7        | 20004    | 1500es | 5.80(41F)  |