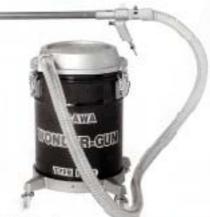

#### 手軽に使えて吸引力バツグン、幅広い用途に 活躍します。

\$230 ct | TET 文字 可重量 (backet

沙井 使用压力(kg-pr)

集魔器スーパー

- ■高さ 485m/m
- 車庫 6.1kg

- PCS-1・W1-20はW101系統のSSタイプ のガン、深穴タイプのガンがセットできます。
- PCS-3・W3-2Cは、W301系統のSSタイプ のガン、深穴タイプのガンがセットできます。
- 交換用フィルターエレメントも有ります。

粉体や液体には使用できません。

サイレントクリーナーやミニボーターサイクロンをご使用下さい。

セット内容

| 85 60      | ワンダーガン  | 原心用補助ノズル  | ホース (刑(治性)   | オースパンド     | <b>本体名制</b>  | エアーオース ジョイント |
|------------|---------|-----------|--------------|------------|--------------|--------------|
| W1-20to+   | W101 15 | #20×203mm | #32×200 mm   | \$32mm 2.5 | W1-20 (#300) | 14:15        |
| W3-20tzy F | W301 15 | 012×153mm | #25×200mm    | ¢25mm2.5   | W3-20 (#300) | 14*15        |
| PCS-1      | W101 15 | #20×403mm | #32× 310 mm  | #32mm.2.7  | PC-1         | 14115        |
| PCS-3      | W301 15 | #12×300mm | #25 × 300 nm | 425mm 2.7  | PC-9         | 14"1#        |