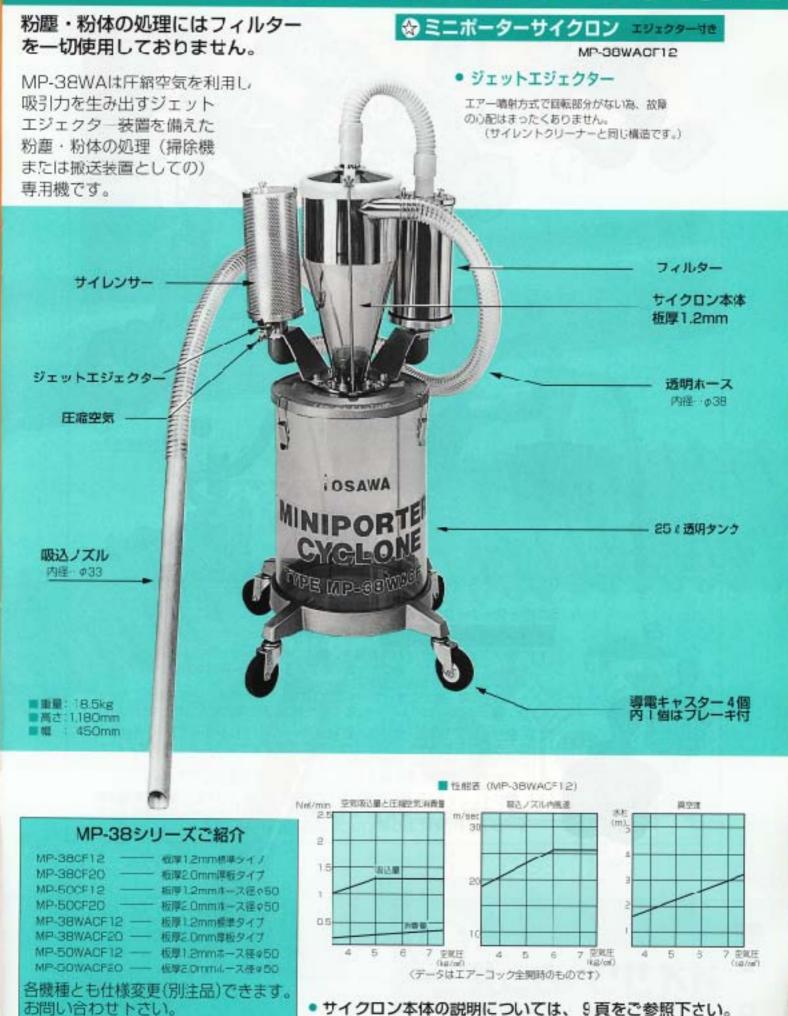

### MINI-PORTER-CYCLONE

### 大量の粉塵・粉体の処理に

ミニポーターサイクロン

MP-38CF12 (PAT.)

容量・ステンレスドラム缶などご希望に 応じて別作致します。 サイクロン本体板厚2.0mmのMP 38CF20も ございます。

### 粉塵・粉体の処理にお困りの方へ

粉塵や粉体を掃除機で回収する場合、フィルターの目詰まりの頻度 が高く掃除機の"掃除"に手間がかかっているが……「ミニボータ ーサイクロン」は掃除機のパワーによってサイクロン内の空気を吸 引して粉体を呼び込むと同時に、下降らせん気流(遠心力)を発生 させ、粉体を自重と気流でサイクロン下部の容器に落としこみ、回収 する構造になっており、粉体等がフィルターを通過しないのが大き な特徴です。例えば小麦粉などの回収よほぼ100%可能。 **★フィルターなしで** 回収 //

あらせる様との 細台で移動で 手やスター付

遠心力によるMP-38の構造原理図

移動に便利 コンビネーション タイプ 粉体・粉塵に強い

申載: 13.5kg高さ: 990mm

■幅 :450mm