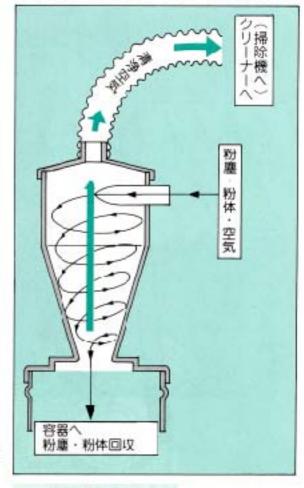

# 粉塵・粉体の処理にお困りの方へ

粉塵や粉体を掃除機で回収する場合、フィルターの目詰まりの頻度 が高く掃除機の や掃除や に手間がかかっているが……「ミニボータ ーサイクロン」は掃除機のパワーによってサイクコン内の空気を吸 引して粉体を呼び込むと同時に、下降らせん気流(遠心力)を発生 させ、粉体を目重と気流でサイクロン下部の容器に落としこみ。回 収する構造になっており、粉体等がフィルターを帰過しないのが大 きな特徴です。例えばメリケン粉などの回収はほぎ100%可能。

#### 遠心力によるMP-38の構造原理図

移動に便利 コンビネーション タイフ 粉体・粉磨に強い

重量 ·····14.5kg 高さ ·····930mm

幅······450mm