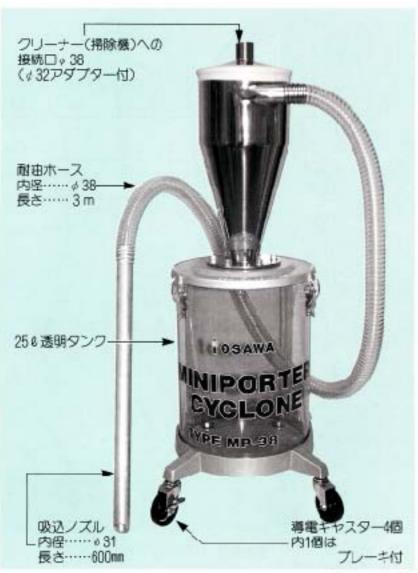

# **MINI-PORTER-CYCLONE**

# 大量の粉塵・粉体の処理に ★フィルターなしで

ミニポーターサイクロン MP-38 (PAT.)

応じて別作致します。

容量・ステンレスドラム缶などご希望に

# 粉塵・粉体の処理にお困りの方へ

粉塵や粉体を掃除機で回収する場合、フィルターの目詰まりの頻度 が高く掃除機の や掃除や に手間がかかっているが……「ミニボータ ーサイクロン」は掃除機のパワーによってサイクコン内の空気を吸 引して粉体を呼び込むと同時に、下降らせん気流(遠心力)を発生 させ、粉体を目重と気流でサイクロン下部の容器に落としこみ。回 収する構造になっており、粉体等がフィルターを帰過しないのが大 きな特徴です。例えばメリケン粉などの回収はほぎ100%可能。

#### 遠心力によるMP-38の構造原理図

移動に便利 コンビネーション タイフ 粉体・粉磨に強い

重量 ·····14.5kg 高さ ·····930mm

幅······450mm