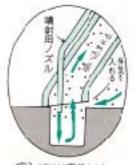

# 

・ 吹飛ばしの時 (※サクタョン/ブルは)ボーズルとする)
ノズルを削向に装着し、圧縮空気をノズルに送るとノズル
から内の方向に圧縮空気がスパイラルに調射され、軍の空気がから人間の空気が吸込まれ、圧縮空気と混同し、強力な
吹飛ばし力となる。

#### ■吸込みの時

: LOT

ノズルを逆方向に装着し、圧縮空気をノズルに送ると、ノ ズルからBの万向に圧縮空気がスパイラルに襲射され、A の空気穴から大量の空気が吸込まれることにより吸引力が 生じて疲力な掃除器となる。