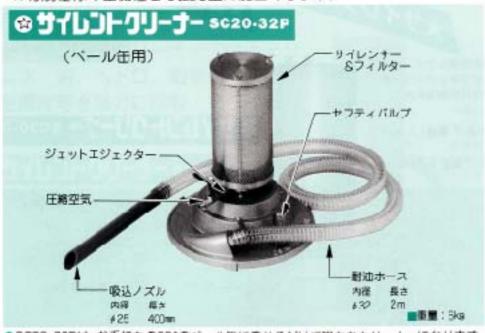

# "のせるだけ"……手軽に使えるクリーナー!

★特別仕様で全機種とも強力型に加工できます。

SC20-32Pは、お手持ちの200のペール缶に乗せるだけで強力なクリーナーになります。 性能は(8)ページの性能表をごらん下さい。

SC200-380は200ℓのオープンドラムに乗せるだけで強力なクリーナーになります。 性能は(5)ページの性能表をごらん下さい。

#### ■附属品(別売)

粉塵吸込みの際は 必ず粉塵フィ ルターをご使用下さい。

〈ハイドロストッパーとは……〉 液体を吸込中に一定量になると 吸込みを自動的に中止する装置。

粉塵フィルター付きの標準品もございます。(強力型にも改造できます。)

SC60-38W/F

SC60-32W/F

SC30-32W/F

SC20-32W/F