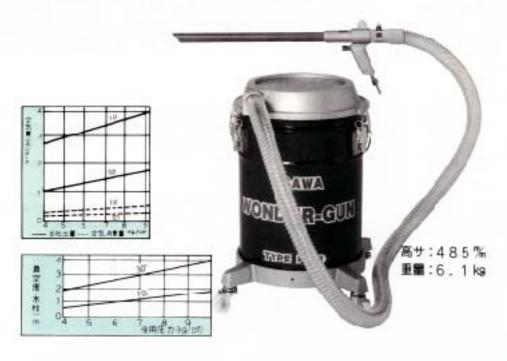

## ● コンターガン 集座器スーパー BE 1 工場内、作業現場のクリーンアップ!

#### 特 長

- 1.手軽に使え吸引力パッグン、幅広い 用途に活躍します。
- 2.小回りのきく移動型で作業能率がが ーンとUPします。
- 従来の集庫器をさらにグレード(IP) しました.

PCS-1はワンダーガンWI01を使用し ていますが、W101系統の深穴タイプ SSタイプ等のガンにもセット出来ます。 PCS-3もW301系統のガンであれば組 替え出来ます。

交換用フィルターエレメントもあり

粉・液体の吸引にはサイレントクリー ナーをご使用下さい。

#### ワンダーカン集連器スーパーセット内容

| 俄 桂   | ウンダーガン  | 吸込用機助ノズル     | ホース(耐油製)  | ホースバント | 集 康 器 ス ー バ ー 本体<br>(208ペール缶キャスター付) | ホースジョイント |
|-------|---------|--------------|-----------|--------|-------------------------------------|----------|
| PCS-1 | W101 14 | ₫ 20 ± 400%. | ∮32×2000% | 25     | P C — 1                             | 1/1*14賞  |
| PCS-3 | W301 1ケ | ∲12×300%     | ≠25×2000% | 25     | FC-3                                | 1/4"1個   |

※608ドラム缶タイプもあります。お問合せ下さい。

粉塵・粉体の回収・処理には、ミニ ボーターサイクロンをご使用下さい。