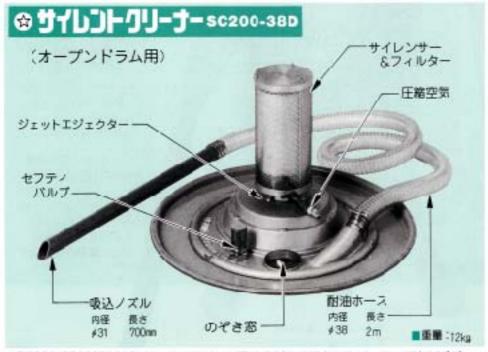

# "のせるだけ"……手軽に使えるクリーナー!

★特別仕様で全機種とも強力型に加工できます。

SC20-32Pは、お手持ちの200のペール缶に乗せるだけで強力なクリーナーになります。 性能は(8)ページの性能表をごらん下さい。

SC200-380は200ℓのオープンドラムに乗せるだけで強力なクリーナーになります。 性能は(5)ページの性能表をごらん下さい。

#### ■附属品(別売)

粉塵吸込みの際は 必ず粉塵フィ ルターをご使用下さい。

〈ハイドロストッパーとは……〉 液体を吸込中に一定量になると 吸込みを自動的に中止する装置。

粉塵フィルター付きの標準品もございます。(強力型にも改造できます。)

SC60-38W/F

SC60-32W/F

SC30-32W/F

SC20-32W/F