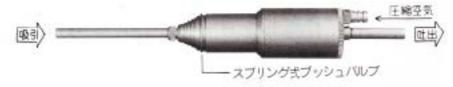

# **◆ワンターガン 深穴タイプ ※381-11**

深穴躯(底つき穴)の切削粉等を完全に除去/ タッピング作業などに最適!

エアー噴射用ノズル(全開~全閉まで調整機構付き)

#### 使用方法

ノズル先端のエアー輸出部を提穴に入れてエアーボタンを押すと先銭配からエ ドーが帰出し、殺引と拝出が行なわれて切削物等が完全に探出されます。

|         |       | Я    | > 0    | ) H             | 様      | 0.00            |          |
|---------|-------|------|--------|-----------------|--------|-----------------|----------|
| at 41   | 全 長   |      | 口径(A)  | 機制用/ス<br>ル外径(B) | 명립활(c) | 個1番/スル<br>オリフィス | エアーカ     |
| W101-II | 235mm | 135g | ≠21 mm | ≠ 5mm           | ¢22-   | £1,4m = 570     | %g/orbs. |
| W301-II | 21(mm | 3509 | ≠ 20mm | ≠ 4m            | ≠11mm  | #1,4m=37        | eg/orbi. |