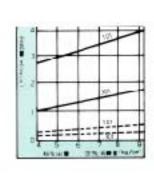

## 扱いやすい汎用タイプ、機器取付型!

/スルオリフ・ス 144 41 #1.4×8X 2509 **第281-10 142 165** 35 20 **利.4×3**欠

SSタイプは、W101、W301を取付型に改造したもので、 性能は1ページのデーター表を御参照下さい。

用途

D O O XIONIONO DI CONTROLO DI OLI

耐油ホース2,000%

吸込用