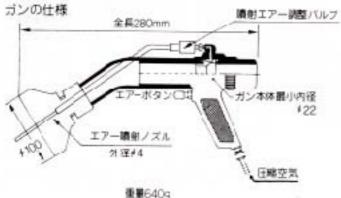

#### **②コンターガン** ハンドタイプ ※I&I

業界初の1台3役(吸飛ばし・吸込・搬送)で能率アップ!

吸込用

| 被推   |    |     | Ħ | 40   | 0  | 仕      | 椹   |    |    |
|------|----|-----|---|------|----|--------|-----|----|----|
|      | 全  | 長   | 最 | 小内径  | 1) | ズルオリ   | フィス | #  | -  |
| W101 | 14 | 4mm | 9 | 22mm | ø  | 1.4mm> | 6A: | 31 | 0g |
| W301 | 14 | 2nn |   | 11mm | ø  | 1.4mm> | 370 | 26 | 09 |

吸込用

# 

・ 吹飛ばしの時 (※サクタョン/ブルは)ボーズルとする)
ノズルを削向に装着し、圧縮空気をノズルに送るとノズル
から内の方向に圧縮空気がスパイラルに調射され、軍の空気がから人間の空気が吸込まれ、圧縮空気と混同し、強力な
吹飛ばし力となる。

#### ■吸込みの時

: LOT

ノズルを逆方向に装着し、圧縮空気をノズルに送ると、ノ ズルからBの万向に圧縮空気がスパイラルに襲射され、A の空気穴から大量の空気が吸込まれることにより吸引力が 生じて疲力な掃除器となる。