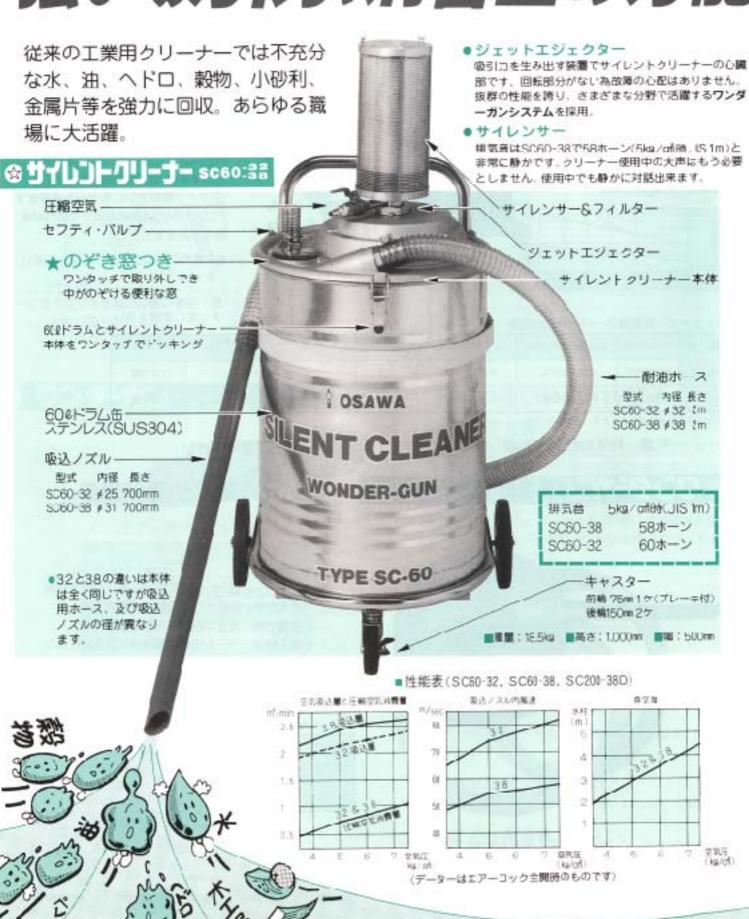

# SILENT-CLEANER

# "のせるだけ"……手軽に使えるクリーナー!

★特別仕様で全機種とも強力型に加工できます。

SC20-32Pは、お手持ちの200のペール缶に乗せるだけで強力なクリーナーになります。 性能は(8)ページの性能表をごらん下さい。

SC200-380は200ℓのオープンドラムに乗せるだけで強力なクリーナーになります。 性能は(5)ページの性能表をごらん下さい。

#### ■附属品(別売)

粉塵吸込みの際は 必ず粉塵フィ ルターをご使用下さい。

〈ハイドロストッパーとは……〉 液体を吸込中に一定量になると 吸込みを自動的に中止する装置。

粉塵フィルター付きの標準品もございます。(強力型にも改造できます。)

SC60-38W/F

SC60-32W/F

SC30-32W/F

SC20-32W/F

SC20-32PW/F

SC200-38DW/F

(大量の粉塵処理には、ミニポーターサイクロンMP-38も併せてご使用ください)

ナイレントクリーナーの新製品 超強力型 "ツインタワ "

SC60-50 標準フィルター付き ホース内径 Ø50 SC60-50W/F 粉磨フィルター付き ホース内径 Ø50

各商品に静電気防止用"導電キャスター" Ø38ホース用 "Ø38導電ホース" も取り付けできます。