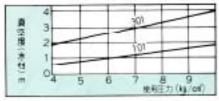

#### **②コンターガン** ハンドタイプ ※I&I

業界初の1台3役(吸飛ばし・吸込・搬送)で能率アップ!

吸込用

| 被推   |    |     | Ħ | 40   | 0  | 仕      | 椹   |    |    |
|------|----|-----|---|------|----|--------|-----|----|----|
|      | 全  | 長   | 最 | 小内径  | 1) | ズルオリ   | フィス | #  | -  |
| W101 | 14 | 4mm | 9 | 22mm | ø  | 1.4mm> | 6A: | 31 | 0g |
| W301 | 14 | 2nn |   | 11mm | ø  | 1.4mm> | 370 | 26 | 09 |