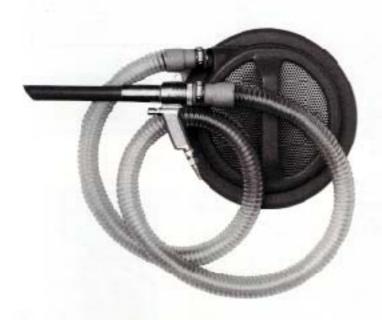

# "のせるだけ"……手軽に使えるクリーナー!

★特別仕様で全機種とも強力型に加工できます。

SC20-32Pは、お手持ちの200のペール缶に乗せるだけで強力なクリーナーになります。 性能は(8)ページの性能表をごらん下さい。

SC200-380は200ℓのオープンドラムに乗せるだけで強力なクリーナーになります。 性能は(5)ページの性能表をごらん下さい。

#### ■附属品(別売)

粉塵吸込みの際は 必ず粉塵フィ ルターをご使用下さい。

〈ハイドロストッパーとは……〉 液体を吸込中に一定量になると 吸込みを自動的に中止する装置。

粉塵フィルター付きの標準品もございます。(強力型にも改造できます。)

SC60-38W/F

SC60-32W/F

SC30-32W/F

SC20-32W/F