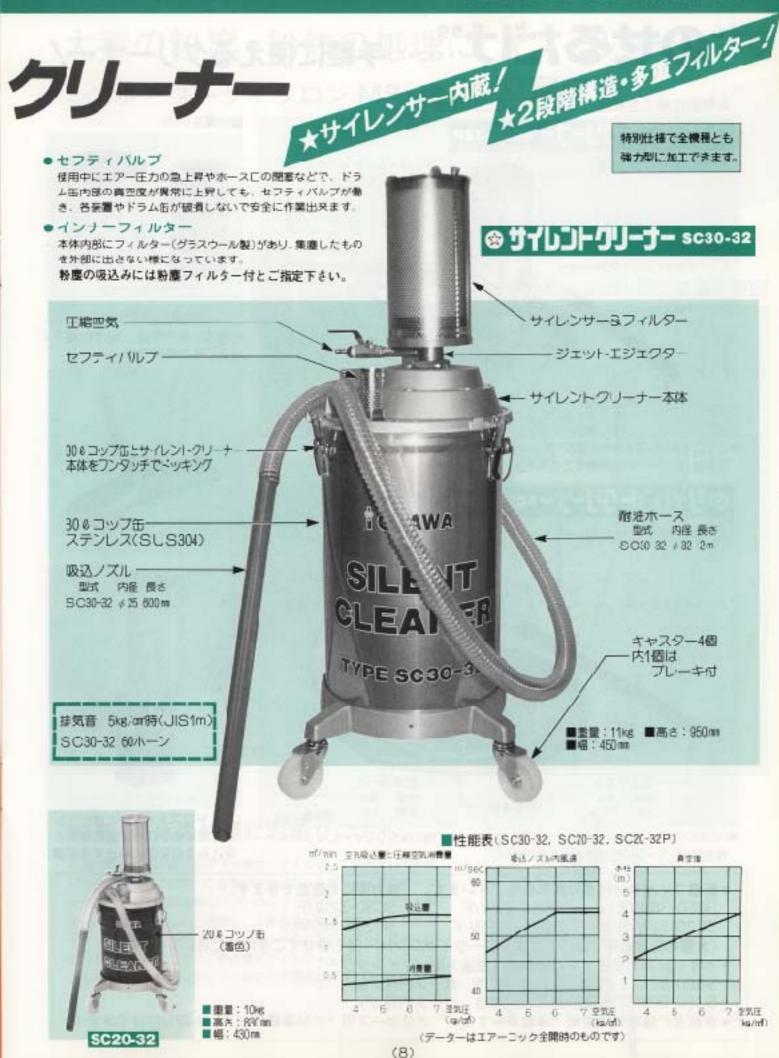

# ★長期間の連続使用OK!

粉鷹の吸込みには粉纏フィルターをご使用下さい。

# "のせるだけ"……手軽に使えるクリーナー!

★特別仕様で全機種とも強力型に加工できます。

SC20-32Pは、お手持ちの200のペール缶に乗せるだけで強力なクリーナーになります。 性能は(8)ページの性能表をごらん下さい。

SC200-380は200ℓのオープンドラムに乗せるだけで強力なクリーナーになります。 性能は(5)ページの性能表をごらん下さい。

#### ■附属品(別売)

粉塵吸込みの際は 必ず粉塵フィ ルターをご使用下さい。

〈ハイドロストッパーとは……〉 液体を吸込中に一定量になると 吸込みを自動的に中止する装置。

粉塵フィルター付きの標準品もございます。(強力型にも改造できます。)

SC60-38W/F

SC60-32W/F

SC30-32W/F

SC20-32W/F