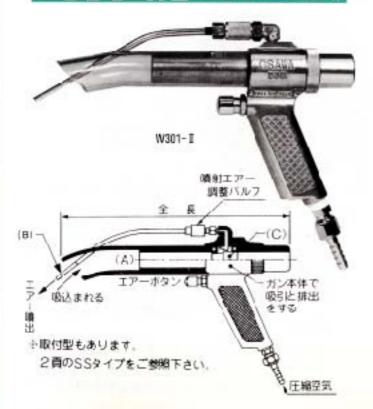

# **◆ワンターガン 深穴タイプ ※381-11**

深穴躯(底つき穴)の切削粉等を完全に除去/ タッピング作業などに最適!

エアー噴射用ノズル(全開~全閉まで調整機構付き)

#### 使用方法

ノズル先端のエアー輸出部を提穴に入れてエアーボタンを押すと先銭配からエ ドーが帰出し、殺引と拝出が行なわれて切削物等が完全に探出されます。

|         |       | Я    | > 0    | ) H             | 様      | 0.00            |          |
|---------|-------|------|--------|-----------------|--------|-----------------|----------|
| at 41   | 全 長   |      | 口径(A)  | 機制用/ス<br>ル外径(B) | 명립활(c) | 個1番/スル<br>オリフィス | エアーカ     |
| W101-II | 235mm | 135g | ≠21 mm | ≠ 5mm           | ¢22-   | £1,4m = 570     | %g/orbs. |
| W301-II | 21(mm | 3509 | ≠ 20mm | ≠ 4m            | ≠11mm  | #1,4m=37        | eg/orbi. |

# エアー調整/ブ サクションホース ーサクンヨンバイブ 医療空気

※取付型もあります。

2頁のSSタイプをご参照下さい。