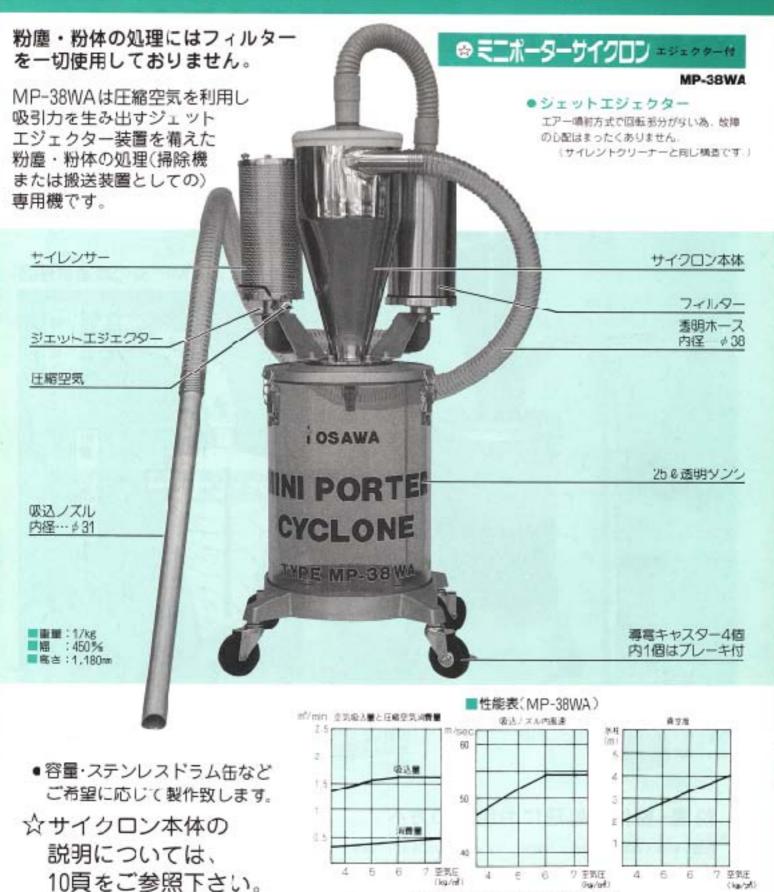

# 大量の粉塵・粉体の処理に ★フィルターなしで

ミニポーターサイクロン MP-38 (PAT.)

応じて別作致します。

容量・ステンレスドラム缶などご希望に

# 粉塵・粉体の処理にお困りの方へ

粉塵や粉体を掃除機で回収する場合、フィルターの目詰まりの頻度 が高く掃除機の や掃除や に手間がかかっているが……「ミニボータ ーサイクロン」は掃除機のパワーによってサイクコン内の空気を吸 引して粉体を呼び込むと同時に、下降らせん気流(遠心力)を発生 させ、粉体を目重と気流でサイクロン下部の容器に落としこみ。回 収する構造になっており、粉体等がフィルターを帰過しないのが大 きな特徴です。例えばメリケン粉などの回収はほぎ100%可能。

#### 遠心力によるMP-38の構造原理図

移動に便利 コンビネーション タイフ 粉体・粉磨に強い

重量 ·····14.5kg 高さ ·····930mm

幅······450mm