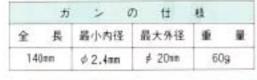

#### 手にピッタリ!!! ピンセット代わりや 集塵に威力を発揮!

- 用途 1040
- セット内容
- W7[1型サクションガン 1個 6×4エアテューブし471 1本
- 8×5集藤用チューブ0 4m
- 1本 集塵袋5枚、吸着用アタッチメント|個

#### 特長

- 1.超小型で手にピタリと禁まる実用的 な大きさです。
- 2.低圧エアー(1.5~5.0)を使用してい ますので、どなたにも安全で使いや すく同時にエアー使用量が少なくて てみます。
- 3. 月速により吸引ノズルの取り替えが 簡単です。
- 4.吸引口から吐出口まで内部に障害物 がないので日づまりの心配がありま せん。