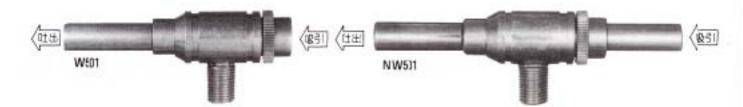

#### **②コンターガン** ハンドタイプ ※I&I

業界初の1台3役(吸飛ばし・吸込・搬送)で能率アップ!

吸込用

| 被推   |    |     | Ħ | 40   | 0  | 仕      | 椹   |    |    |
|------|----|-----|---|------|----|--------|-----|----|----|
|      | 全  | 長   | 最 | 小内径  | 1) | ズルオリ   | フィス | #  | -  |
| W101 | 14 | 4mm | 9 | 22mm | ø  | 1.4mm> | 6A: | 31 | 0g |
| W301 | 14 | 2nn |   | 11mm | ø  | 1.4mm> | 370 | 26 | 09 |

# **◆ワンターガン 深穴タイプ ※381-11**

深穴躯(底つき穴)の切削粉等を完全に除去/ タッピング作業などに最適!

エアー噴射用ノズル(全開~全閉まで調整機構付き)

#### 使用方法

ノズル先端のエアー輸出部を提穴に入れてエアーボタンを押すと先銭配からエ ドーが帰出し、殺引と拝出が行なわれて切削物等が完全に探出されます。

|         |       | Я    | > 0    | ) H             | 様      | 0.00            |          |
|---------|-------|------|--------|-----------------|--------|-----------------|----------|
| at 41   | 全 長   |      | 口径(A)  | 機制用/ス<br>ル外径(B) | 명립활(c) | 個1番/スル<br>オリフィス | エアーカ     |
| W101-II | 235mm | 135g | ≠21 mm | ≠ 5mm           | ¢22-   | £1,4m = 570     | %g/orbs. |
| W301-II | 21(mm | 3509 | ≠ 20mm | ≠ 4m            | ≠11mm  | #1,4m=37        | eg/orbi. |