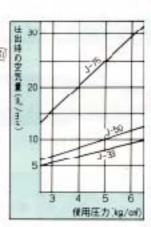

# シンプルな構造、機器取付型 /

| - 10- |     |     |    |    |    |     |    |     |           |        |       |      |
|-------|-----|-----|----|----|----|-----|----|-----|-----------|--------|-------|------|
| 推播    | A   | В   | C  | D  | E  | F   | G  | H   | ノズルオリフィス  | 章 章    | エアコック | 取付穴  |
| J-38  | 190 | 80  | 60 | 50 | 50 | 38  | 50 | 75  | #1.6×127€ | 1.8ks  | 34"   | M8×6 |
| J-50  | 219 | 90. | 66 | 63 | 53 | .50 | 63 | 90  | #2.3×1270 | 2.5ks  | 34"   | M8×6 |
| J-75  | 270 | 120 | 76 | 74 | 90 | 75  | 90 | 1.5 | #2.3×247℃ | 4 .0ha | 15"   | M8×G |

# オオサワ&カンパニー

〒552 大阪市港区夕凪1丁目7-28 ☎(C6)572-1207(代表) FAX(06)572-1256 〈データーはエアーコック全開時のものです〉