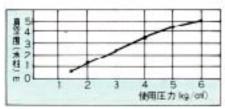

#### W301 ES-22型

裏射ノズル内径Ø6

| エアー压力  | 60 MIL IS 17 (    | 1547-4 |             |  |
|--------|-------------------|--------|-------------|--|
| kg/cmi | 13 14 - 15 No. 60 | *      | 水柱m (水銀柱ne) |  |
| 4      | 803 g             | 900cc  | 5.77 (412)  |  |
| 5      | 8018              | 920ct  | b. /5 (482) |  |
| 6      | 853 g             | 920cc  | 6.95 (496)  |  |
| 7      | 851 g             | 920cr  | 6.95 (496)  |  |

#### W301 ES-26型

機財ノズル内径が8

| エアー圧力   | 60秒におけ        | バチューム  |            |  |
|---------|---------------|--------|------------|--|
| (g/ari) | U Za / SNo.80 | *      | 水柱m(水銀柱m)  |  |
| 4       | 18009         | 1820cc | 6, 0(436)  |  |
| 5       | 1800g         | 2000c: | 6.25 (446) |  |
| 6       | 2000g         | 1710ec | 6.'0(436)  |  |
| 7       | 2000g         | 1500cc | 5,80 (416) |  |