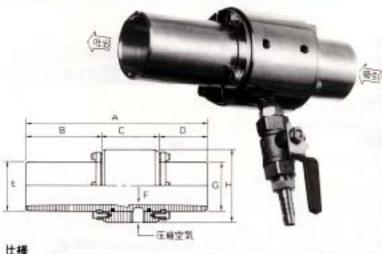

# シンプルな構造、機器取付型 /

| - 10- |     |     |    |    |    |     |    |     |           |        |       |      |
|-------|-----|-----|----|----|----|-----|----|-----|-----------|--------|-------|------|
| 推播    | A   | В   | C  | D  | E  | F   | G  | H   | ノズルオリフィス  | 章 章    | エアコック | 取付穴  |
| J-38  | 190 | 80  | 60 | 50 | 50 | 38  | 50 | 75  | #1.6×127€ | 1.8ks  | 34"   | M8×6 |
| J-50  | 219 | 90. | 66 | 63 | 53 | .50 | 63 | 90  | #2.3×1270 | 2.5ks  | 34"   | M8×6 |
| J-75  | 270 | 120 | 76 | 74 | 90 | 75  | 90 | 1.5 | #2.3×247℃ | 4 .0ha | 15"   | M8×G |

■少ロット生産のため正庫切れの場合があります。禁期はお問合せ下さい。 ■ジャンボタイプの専用ホースも用意しています。

用途