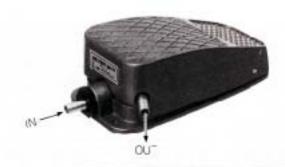

#### ペダル式、踏みやすさ抜群!

#### 

ボデーはアルミダイカストを使用している為、丈夫で スマートです。

#### ②ペダル式で使い易い!

踏んでON、難してOFF取扱いはとっても簡単です。

#### ③エアー通過量が大きい/

シンプルな構造でエアーの番週量が大きく故障があり ません。

※ベンシルタイプ(W701)、ミニタイプ(W501)、SSタイプ(W101-Ⅲ、W301-Ⅲ) 等にセットすれば非常に便利。その他の種々のエアツールにも使用可能です。