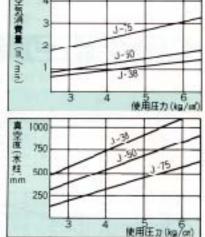

# シンプルな構造、機器取付型 /

| - 10- |     |     |    |    |    |     |    |     |           |        |       |      |
|-------|-----|-----|----|----|----|-----|----|-----|-----------|--------|-------|------|
| 推播    | A   | В   | C  | D  | E  | F   | G  | H   | ノズルオリフィス  | 章 章    | エアコック | 取付穴  |
| J-38  | 190 | 80  | 60 | 50 | 50 | 38  | 50 | 75  | #1.6×127€ | 1.8ks  | 34"   | M8×6 |
| J-50  | 219 | 90. | 66 | 63 | 53 | .50 | 63 | 90  | #2.3×1270 | 2.5ks  | 34"   | M8×6 |
| J-75  | 270 | 120 | 76 | 74 | 90 | 75  | 90 | 1.5 | #2.3×247℃ | 4 .0ha | 15"   | M8×G |

# オオサワ&カンパニー

〒552 大阪市港区夕凪1丁目7-28 ☎(C6)572-1207(代表) FAX(06)572-1256 〈データーはエアーコック全開時のものです〉