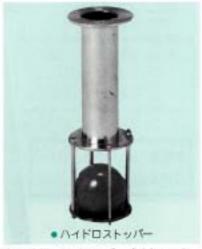

#### ■附属品(別売)

粉塵吸込みの際は 必ず粉塵フィ ルターをご使用下さい。

〈ハイドロストッパーとは……〉 液体を吸込中に一定量になると 吸込みを自動的に中止する装置。

粉塵フィルター付きの標準品もございます。(強力型にも改造できます。)

SC60-38W/F

SC60-32W/F

SC30-32W/F

SC20-32W/F