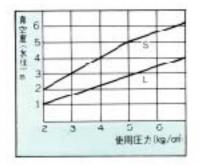

#### W301 ES-22型

裏射ノズル内径Ø6

| エアー压力  | 60 MIL IS 17 (    | 1547-4 |             |  |
|--------|-------------------|--------|-------------|--|
| kg/cmi | 13 14 - 15 No. 60 | *      | 水柱m (水銀柱ne) |  |
| 4      | 803 g             | 900cc  | 5.77 (412)  |  |
| 5      | 8018              | 920ct  | b. /5 (482) |  |
| 6      | 853 g             | 920cc  | 6.95 (496)  |  |
| 7      | 851 g             | 920cr  | 6.95 (496)  |  |

#### W301 ES-26型

機財ノズル内径が8

| エアー圧力   | 60秒におけ        | バチューム  |            |  |
|---------|---------------|--------|------------|--|
| (g/ari) | U Za / SNo.80 | *      | 水柱m(水銀柱m)  |  |
| 4       | 18009         | 1820cc | 6, 0(436)  |  |
| 5       | 1800g         | 2000c: | 6.25 (446) |  |
| 6       | 2000g         | 1710ec | 6.'0(436)  |  |
| 7       | 2000g         | 1500cc | 5,80 (416) |  |