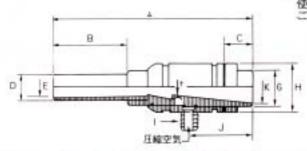

## コンパクト構造・機器取付型!

ガン本体のローレット部分で風量調整ができます。

ハンドグリップ(持手)付もできます。 使用方法(吸込用・吹き飛ばし用)を 「指定ください」

(WS計事用取付台) ・協力マグネッ・付 ・重量213 g

| ŧ     |     |     |   | $\rightarrow$ | -  | - |  |
|-------|-----|-----|---|---------------|----|---|--|
| i twi |     | -   |   |               |    |   |  |
| 0.5   |     |     | - |               | 5- |   |  |
|       |     |     |   |               | L  |   |  |
|       | === | -,- | - |               | 5  |   |  |

|        |      |    |      | - 83 | -   | 100 |     |    |           |    |     | ettlam.     |      |
|--------|------|----|------|------|-----|-----|-----|----|-----------|----|-----|-------------|------|
| 標準     | A.   | 8  | 0    | D    | E   | Œ   | G   | H  |           |    |     | ノスルオリフィス    |      |
| Wbti-5 | 71.5 | 27 | 10   | 3    | 7   | 5   | 133 | 17 | 1世のオーバーネシ | 74 | TĮ, | 7.6×m≤1.4   | 35.9 |
| W501-L | 71.5 | 27 | . 10 | 12   | 10: | 8   | 16  | 21 | ↑分のテーパーキジ | 24 | 128 | # 1.3mm×37c | 30.9 |