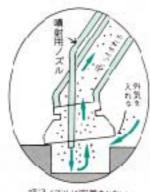

# 

・ 吹飛ばしの時 (※サクタョン/ブルは)ボーズルとする)
ノズルを削向に装着し、圧縮空気をノズルに送るとノズル
から内の方向に圧縮空気がスパイラルに調射され、軍の空気がから人間の空気が吸込まれ、圧縮空気と混同し、強力な
吹飛ばし力となる。

#### ■吸込みの時

: LOT

ノズルを逆方向に装着し、圧縮空気をノズルに送ると、ノ ズルからBの万向に圧縮空気がスパイラルに襲射され、A の空気穴から大量の空気が吸込まれることにより吸引力が 生じて疲力な掃除器となる。