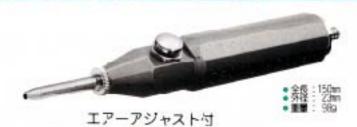

### ワンターカンェアープラストタイプ W301 E5:22

### 研磨材のホッパー不要!

#### 抜群の吸引力で研磨材、液体等を吸上げ噴射!

スケール落し、パリ取り、金属、プラスチック・ガラス・木製品・石などの製地仕上げ及び液体・油等の噴射に最適//

#### W301 ES-22型

裏射ノズル内径Ø6

| エアー压力  | 60 MIL IS 17 (    | 1547-4 |             |  |
|--------|-------------------|--------|-------------|--|
| kg/cmi | 13 14 - 15 No. 60 | *      | 水柱m (水銀柱ne) |  |
| 4      | 803 g             | 900cc  | 5.77 (412)  |  |
| 5      | 8018              | 920ct  | b. /5 (482) |  |
| 6      | 853 g             | 920cc  | 6.95 (496)  |  |
| 7      | 851 g             | 920cr  | 6.95 (496)  |  |

#### W301 ES-26型

機財ノズル内径が8

| エアー圧力   | 60秒におけ        | バチューム  |            |  |
|---------|---------------|--------|------------|--|
| (g/ari) | U Za / SNo.80 | *      | 水柱m(水銀柱m)  |  |
| 4       | 18009         | 1820cc | 6, 0(436)  |  |
| 5       | 1800g         | 2000c: | 6.25 (446) |  |
| 6       | 2000g         | 1710ec | 6.'0(436)  |  |
| 7       | 2000g         | 1500cc | 5,80 (416) |  |

#### ● セット内容

- V/301-ESエアープラストガン-----1個
- サクションホース2m───── 1本
- サクション用金属パイプ―――1本