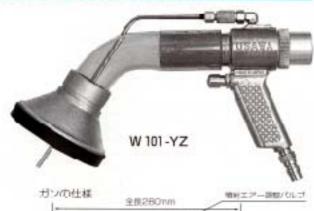

#### **☆ワンダーガン** ワイドキャッチ W 101 -YZ

ガン本体重量 600点

水取付配にも改造できます。 2頁のSSタイプを ご参照下さい。

■ W101-YZはセット商品です

W101-YZ用ガン本体 ゆ32ダクトホース2m 1本 • 集塵袋 1枚 ホースパンド 2個

#### セット内容