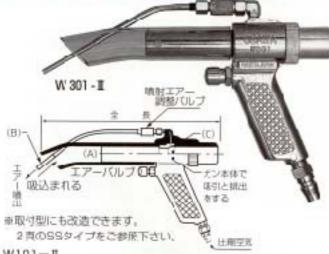

### ☆ワングーガン SSタイプ Wi01-III

### 扱いやすい汎用タイプ、機器取付型 /

F /ズルオリフィス 重 量 機種 B C D E 0 H 67 44.5 32.5 32 22 41 Ø14×6穴 250g 32 124 25 66 41 35 20 11 32 #14×3R 175g

◆SSタイプは、W101、W301を施行型に改造したもので、性能は1ページのデーター表をご参析下さい。

●強力型もあります。

#### ■用途

ホースパンド

Bセッ

脳とノズル

制油ホース

ホースパンド

吸込用

集團袋