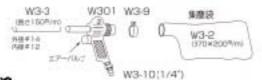

| 115 775 |        | ガ ン の | 仕 桂       |      |
|---------|--------|-------|-----------|------|
| 機種      | 全 長    | 最小内径  | ノズルオリフィス  | 五 五  |
| W101    | 1.44mm | φ22mm | Ø1.4mm×3穴 | 310g |
| W301    | 142mm  | Ø11mm | φ1.4mm×3穴 | 260g |

41/1 14 Ob DE D. 知时比醒 -- 空気消費機 mAq MPa -0.03 2 -nor :D 0.5 0.6 4 6

●W101、W301の強力型もあります。

#### サクションノズルの要素



#### 吹飛ばしの時 (モサクションノズルは以下ノズルとする)

ノズルを前向に装着し、圧縮空気をノズルに送るとノズル から個の方向に圧縮空気がスパイラルに噴射され、Bの空 気穴から大量の空気が吸込まれ、圧縮空気と混同し、強力 な吹飛まし力となる。

#### 吸込みの時

ノズルを逆方向に装着し、圧縮空気をノズルに送ると、ノズ (逆向) ルから日の方向に圧縮空気がスパイラルに噴射され、各の 空気穴から大量の空気が吸込まれることにより吸引力が 生じて強力な掃除機となる。

#### Δセット W 101

#### 吸込用

#### Bセッ

#### 吸込用



圧縮空気

#### W101 WI-7 W1-6 (#38-8000Phin W1-7 W1-3 選集会 (教会300円) £0 å amm/mm å ( ·III W1-2 耐油ホー人 27-70-7 W1-B (1/4)

#### W301 Aセット

#### W301 Bセット

#### 吸込用







W3-10(1/4")



用途













### ☆ワングーガン SSタイプ Wi01-III

### 扱いやすい汎用タイプ、機器取付型 /



F /ズルオリフィス 重 量 機種 B C D E 0 H 67 44.5 32.5 32 22 41 Ø14×6穴 250g 32 124 25 66 41 35 20 11 32 #14×3R 175g

◆SSタイプは、W101、W301を施行型に改造したもので、性能は1ページのデーター表をご参析下さい。

●強力型もあります。

#### ■用途











ホースパンド

Bセッ

脳とノズル



制油ホース



ホースパンド

吸込用

集團袋

### ☆ワンダーガン ジャンボタイプ 主報



### シンプルな構造、機器取付型!

推薦コンプレッサー馬力 ウルが有機 (m\*/min Normal) 0~15高力 J-38 20~25馬力 J-50 J-75 30億力以上 編算報告の選組件 30 30 30 0.6 0.5 8 75 mag NPs 3 /min 150 0.75 -0.0075 Z 05 -005 1.70 븊 0.25 -0.0025 (真空度) O.E. MEN 63 0.4 a 5 Kg/tr 4 kg/m² im)

| 仕様   |     |    |    |    |    |    |    |    |                     | and the same | والتعمي |       | (単位はmm) |
|------|-----|----|----|----|----|----|----|----|---------------------|--------------|---------|---