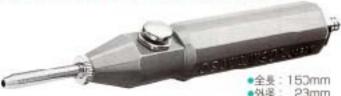

### ☆ワンダーガン ハンドタイプ Winit want

業界初の1台3役(欧飛ばし・吸込・搬送)で能率アップ/

| 115 775 |        | ガ ン の | 仕 桂       |      |
|---------|--------|-------|-----------|------|
| 機種      | 全 長    | 最小内径  | ノズルオリフィス  | 五 五  |
| W101    | 1.44mm | φ22mm | Ø1.4mm×3穴 | 310g |
| W301    | 142mm  | Ø11mm | φ1.4mm×3穴 | 260g |

| 全 長   | 最小内径   | 最大外径  | 10 10 |  |
|-------|--------|-------|-------|--|
| 140mm | Ø2.4mm | φ20mm | 60g   |  |