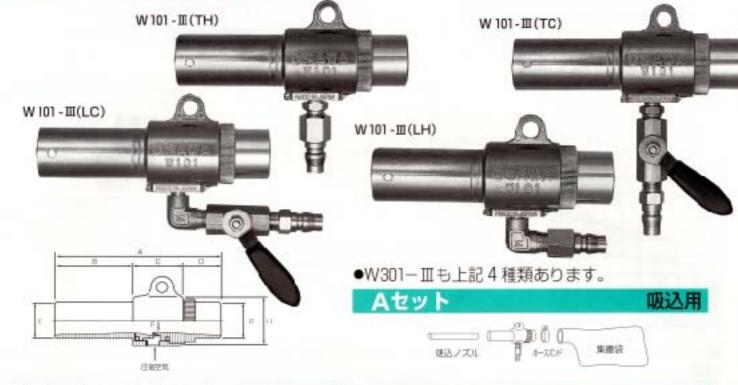

### ☆ワンダーガン ハンドタイプ Winit want

業界初の1台3役(欧飛ばし・吸込・搬送)で能率アップ/

| 115 775 |        | ガ ン の | 仕 桂       |      |
|---------|--------|-------|-----------|------|
| 機種      | 全 長    | 最小内径  | ノズルオリフィス  | 五 五  |
| W101    | 1.44mm | φ22mm | Ø1.4mm×3穴 | 310g |
| W301    | 142mm  | Ø11mm | φ1.4mm×3穴 | 260g |

### ☆ワングーガン SSタイプ Wi01-III

### 扱いやすい汎用タイプ、機器取付型 /

F /ズルオリフィス 重 量 機種 B C D E 0 H 67 44.5 32.5 32 22 41 Ø14×6穴 250g 32 124 25 66 41 35 20 11 32 #14×3R 175g

◆SSタイプは、W101、W301を施行型に改造したもので、性能は1ページのデーター表をご参析下さい。

●強力型もあります。