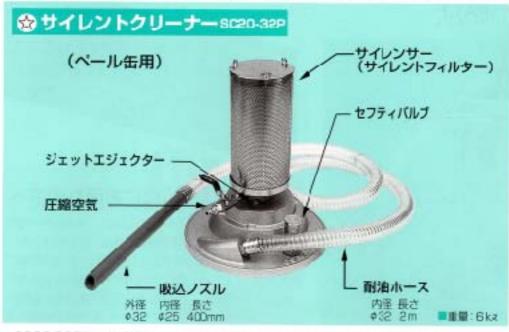

# "のせるだけ……手軽に使えるクリーナー!

★特別仕様で全機種とも強力型に加工できます。(ご注文の際には型番の後にGをつけて下さい。)

SC20-32Pは、お手持ちの20ℓのペール缶に乗せるだけで強力なクリーナーになります。
 性能は(7)ページの性能表をごらん下さい。

SC200-38Dま、200ℓのオーブンドラムに乗せるだけで強力なクリーナーになります。
 性能は(6)ベージの性能表をごらん下さい。

#### ジェットエジェクター

吸引力を生み出す装置でサイレントクリーナーの心臓 部です。回転部分がない為故障の心配はありません。 抜群の性能を誇り、さまざまな分野で活躍するワンダー ガンシステムを採用。

#### サイレンサー

圧縮空気 -

排気音はSC60-33 C588B(0.5MPa - 5kg/d/時JIS1m)と 非常に静かです。クリーナー使用中の大声はもうめ 要としません。使用中でも静かに対話出来ます。

#### セフティバルブ

使用中にエアー圧力の急上昇やホースロの閉塞などで、ドラ ハ缶内部の真空度が異常に上昇しても、セフティバルブが働 き、各装置やドラム缶が破損しないで安全に作業出来ます。

本体内部にフィルター(グラスウール製)があり、集塵したも のを外部に出さない様になっています。 **粉塵の吸込みには粉壷フィルター付とご指定下さい**。