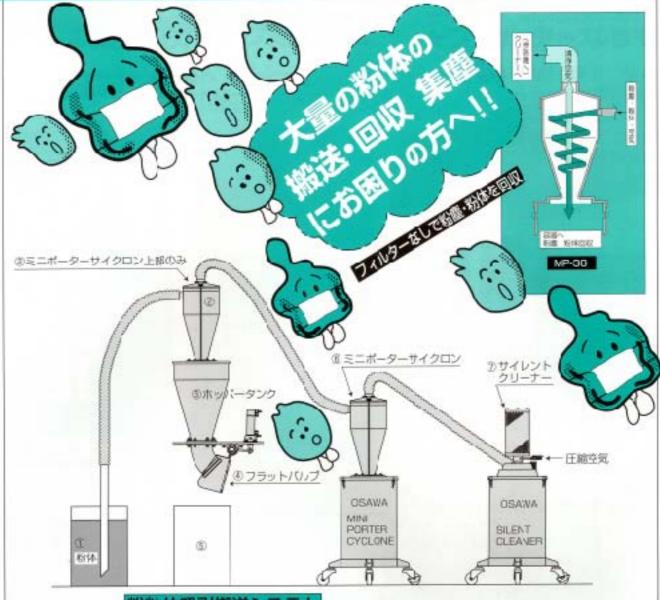

### 粉塵・粉体の処理にお困りの方へ

教願や粉体を掃除機で回収する場合、フィルターの目 詰まりの頻度が高く掃除機の"褥除"に手間がかかっ ているが……「ミニボーターサイクロン」は掃除機の パワーによってサイクロン内の空気を吸引して粉体を 呼び込むと同時に、下降らせん気流(遠心力)を発生 させ、粉体を自重と気流でサイクロン下部の容器に落 としこみ、回収する構造になっており、粉体等がフィ ルターを通過しないのが大きな特徴です。例えば小麦 粉などの回収はほぼ100%可能。

#### **粉粒体吸引搬送システム**

- 1. 圧縮空気(コンプレッサーエアー)を(カナイレントクリーナーに接続することにより、 発生する吸引力で吸引搬送を行います。
- ①より空気搬送された粉体は、②ミニボーターサイクロンで粉と空気に分離され
- 約のみ®ホッパ タンクに蓄積されます。 Ⅲ タイマー制御によりのサイレントクリーナーの吸引が止まるとのフラットバルブが開き、 ③ホッパータンクに蓄積された影が⑤容器へ排出されます。 タイマー制御により①フラットバルブが嘲まると②サイン・ハトクリーナーの順引が始まります。 上記の日~日を繰り返し連続で吸引と排出を行います。
- V. ②ミニボーターサイクロンで粉と分離された空気(多少の粉も混ざっている場合もある)は、
- ⑥ミニポーターサイクロンで粉と清浄空気に分離されます。
- ⑤ミニボーターサイクロンで粉と分離された清浄空気だけが、⑤サイレントクリーナーに流れます。 さらにサイレントクリーナーのフィルターでわずかに残った粉も取り除くので、 最適的に清浄空気だけがサイレントクリーナーより拼気されます

このことによりサイレン、クリーナーのフィルターの目詰まりが起こりにくく。

フィルターの交換頻度が極力抑えられます。

- 又、作業場の環境保護にも役立ち衛生面でも優れています。
- 注)仕様は予告なく変更する事があります。
  - ご注意(次のものは絶対に殺引・叛送しないで下さい、使用方法を問義)ますと、火災・爆発・大怪我やモにする事が有ります。
  - - ●その他 意味物は利力に取引し切りて下さい。
    - 上記の物を取引・無された場合は、特殊は他で対応できる場合が同りますので、お称い何かができた。