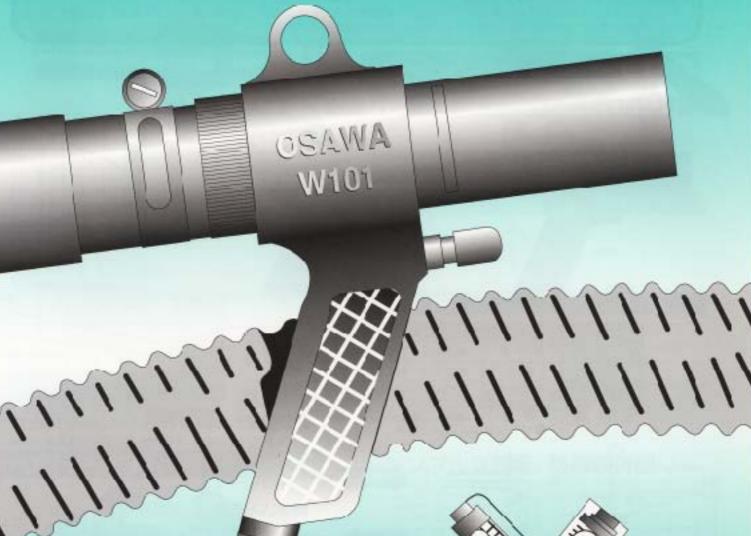

### ワンダーガンとは//……

コンプレッサーのエアーを動力源として、吹飛ばし、吸込み、搬送にと各産業界で幅広くご使用いただい ている異白のエアーガンです。

特に役印の製品は、動力源のエアーをスパイラルジェット方式で有効に利用し、ガンの内部は全くの筒 体で、障害物がなく、吸込みや鍛送の場合でも吸込んだ物が内部につまる心配は全くありません。

#### ☆スパイラルエアージェットとは?

スパイラルに輸出される少量のジェットエアーで大量の二次空気を誘引し大きなエアーパワーを生む機構で、 ひねり作用で収束されている為遠くまで強力に働く作用があります。

### ☆ワンダーガン ハンドタイプ Winit want

業界初の1台3役(欧飛ばし・吸込・搬送)で能率アップ/

| 115 775 |        | ガ ン の | 仕 桂       |      |
|---------|--------|-------|-----------|------|
| 機種      | 全 長    | 最小内径  | ノズルオリフィス  | 五 五  |
| W101    | 1.44mm | φ22mm | Ø1.4mm×3穴 | 310g |
| W301    | 142mm  | Ø11mm | φ1.4mm×3穴 | 260g |