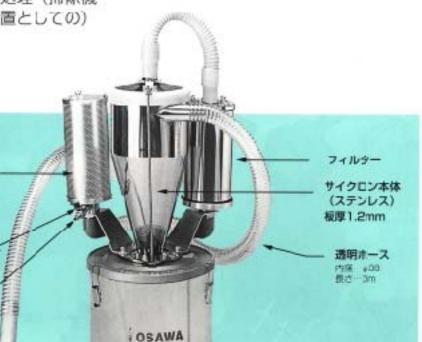

#### ☆ ミニボーターサイクロン エジェクター付き

MP 38WACF12

#### ジェットエジェクター

エアー噴射方式で回転部分がない為、故障 の心配はまったくありません。 (サイレントクリーナーと同じ構造です。)

粉塵・粉体の処理(掃除機 または搬送装置としての) 専用機です。

吸引力を生み出すジェット

エジェクタ 装置を備えた

MP-38WAは圧縮空気を利用し

MIDOR

組み合せ例 MP-38SCF12+SC30-32SW/F 移動に使利 コンビネーションタイプ 粉体・粉塵に強い

#### MP-38シリーズご紹介

MP-38CF12 板厚12mm/l-- ス径 ¢38 MP-38CF20 板厚20mmホース径¢36 MP-50CF12 板厚12mmホース径 ¢50 MP-50CF20 板厚20mmホース径 ¢50 MP-38V/ACF12 板厚1.2mmホース径φ3B MP-38V/ACF23 板厚20mmホース径 Ø38 MP-50WACF12 板厚12mmホース径の50 MP-50WACF20 -位序20mm/k-ス径の50 各機種とも仕様変更(別注品)できます。