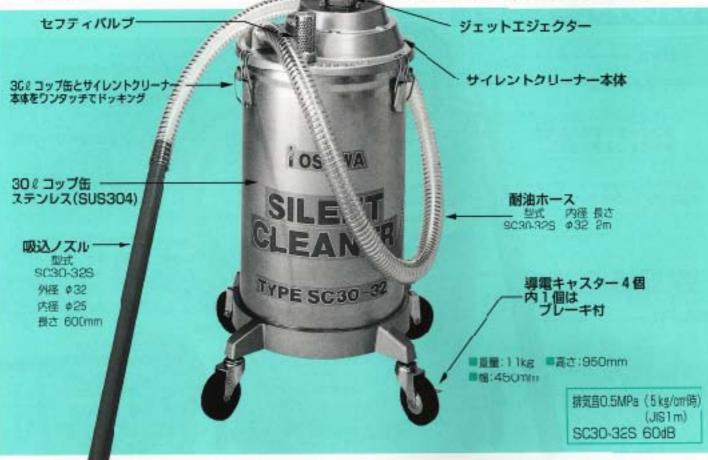

#### ジェットエジェクター

吸引力を生み出す装置でサイレントクリーナーの心臓 部です。回転部分がない為故障の心配はありません。 抜群の性能を誇り、さまざまな分野で活躍するワンダー ガンシステムを採用。

#### サイレンサー

圧縮空気 -

排気音はSC60-33 C588B(0.5MPa - 5kg/d/時JIS1m)と 非常に静かです。クリーナー使用中の大声はもうめ 要としません。使用中でも静かに対話出来ます。

#### ☆ サイレントクリーナー 9030-328

#### セフティバルブ

使用中にエアー圧力の急上昇やホースロの閉塞などで、ドラ ハ缶内部の真空度が異常に上昇しても、セフティバルブが働 き、各装置やドラム缶が破損しないで安全に作業出来ます。

本体内部にフィルター(グラスウール製)があり、集塵したも のを外部に出さない様になっています。 **粉塵の吸込みには粉壷フィルター付とご指定下さい**。

#### 強力型

全ての製品を強力型に改造でさます。 型番の後にGを付けて下さい。 例 SC60-38SGなど

サイレンサー(サイレントフィルター)

201コップ缶 (鉄着色)

■重量:10kg 高さ:830mm

: 430mm 幅

SC20-32