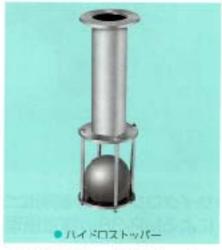

粉塵吸込みの際は、必ず粉塵フィ ルターをご使用下さい。

〈ハイドロストッパーとは……〉 液体を吸込中に一定量になると 吸込を自動的に中上する装置。

粉塵フィルター付きの標準品もございます。(強力型にも改造できます。)

SC60-38SW/F SC60-32SW/F SC20-32SW/F SC20-32W/F SC20-32PW/F SC200-38DW/F

(大量の粉塵処理には、ミニポーターサイクロンMP-33も併せてご使用ください)