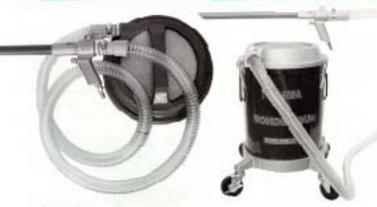

)、ミニタイプ(W501)、SS タイプ (W101-III、W301-II) 等にセットすれば非常に 便利。その他の種々のニアツールにも使用可能です。

### **ワンターガン** エアーブラストタイプ Win El-22

### 研磨材のホッパー不要 /

#### 抜群の吸引力で研磨材、液体等を吸上げ噴射/

スケール落し、サビ取り、バリ取り、金属、プラスチック・ガラス・木製品 ・石などの梨地仕上げ及び液体・油等の噴射に暴適 //

> W301ES-22型 ガン本体重量 436g 項射ノズル内径Φ6 60秒における吐出量 エアー圧力 パキューム Ma (Metry) MPa 34 MPa. (kg/cn/) 5.77(412) -0.0577 0.4 141 800g 20000 6.76(49g) -0.0675 6.95(49g) -0.0695 920a 950g 0.5 (5) 950g 920ep 92000 -6.0695 0.7 850g 6.95(496) (7)

W301ES-26型 順射/ズル内径Φ8 ガン本体重算 440g 80秒における吐出層 パナコーム エアー圧力 rAt Islami MPa Rig/o (4) 162000 0.4 1800a #10W361 -0.0610 18008 (25)446 0.5 (65) 500000 -0.0605







※取付型にも改造できます。 2頁のSSタイプをご参照下さい。

#### 200 EDO 500 400 300 200 D4 D5 G5 M 4 5 6 kg

心あります。

お問い合わせ下さい。

- セット内容
  - W301-ESエアーブラストガン -丁個
  - サクションホース2m - ] 本
  - サクション用金属パイプ 1本

## 集塵器セット



- 集塵器セット
- W1-20ty
- W3-20to-
- 集塵器スーパー
- PCS-1
- PCS-3

- 手軽に使えて吸引力バツグン、幅広い用途に 活躍します。
  - PCS-1 W1-20はW101系統のSSタイプ のガン、深穴タイプのガンがセットできます。
  - PCS-3・W3-20は、W301系統のSSタイプ のガン、深穴タイプのガンがセットできます。
  - 交換用フィルターエレメントも有ります。

●性能は1ページのデーター表をご参照下さい。

粉本や液体には使用できません。

サイレントクリーナーやミニポーターリイクロンをご使用下さい。

Hann Kirkston

| 推報        | ウンダーガン  | 吸込用補助ノスル  | カース (mett) | ホースパンド      | 本体名称          | カプラ   | 22    |
|-----------|---------|-----------|------------|-------------|---------------|-------|-------|
| WHOOPyh   | W101 17 | Ф20×200mm | 432×2030mm | #32mm 2ケ    | W1-20 (#300)  | 14"12 | BDig  |
| W3-20ty F | W301 15 | φ12×150mm | Φ25×2000mm | ≠05mm25     | W3-50 (\$300) | 14.15 | 7.5kg |
| PCs-1     | W101 15 | #20×40Umm | #32×2000mm | #32mm25     | PC-I          | 54715 | 7.3kg |
| PCS-3     | W301 1