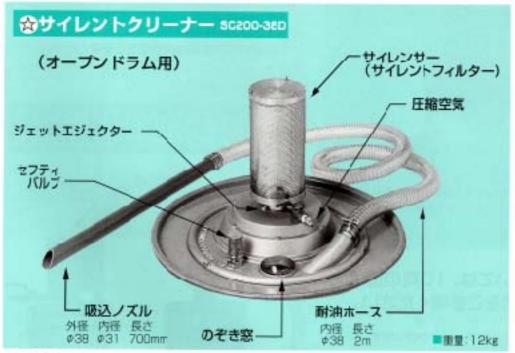

#### ☆ サイレントクリーナー 9030-328

#### ジェットエジェクター

吸引力を生み出す装置でサイレントクリーナーの心臓 部です。回転部分がない為故障の心配はありません。 抜群の性能を誇り、さまざまな分野で活躍するワンダー ガンシステムを採用。

#### サイレンサー

圧縮空気 -

排気音はSC60-33 C588B(0.5MPa - 5kg/d/時JIS1m)と 非常に静かです。クリーナー使用中の大声はもうめ 要としません。使用中でも静かに対話出来ます。

#### セフティバルブ

使用中にエアー圧力の急上昇やホースロの閉塞などで、ドラ ハ缶内部の真空度が異常に上昇しても、セフティバルブが働 き、各装置やドラム缶が破損しないで安全に作業出来ます。

本体内部にフィルター(グラスウール製)があり、集塵したも のを外部に出さない様になっています。 **粉塵の吸込みには粉壷フィルター付とご指定下さい**。

#### 強力型

全ての製品を強力型に改造でさます。 型番の後にGを付けて下さい。 例 SC60-38SGなど

サイレンサー(サイレントフィルター)

201コップ缶 (鉄着色)

■重量:10kg 高さ:830mm

: 430mm 幅

SC20-32