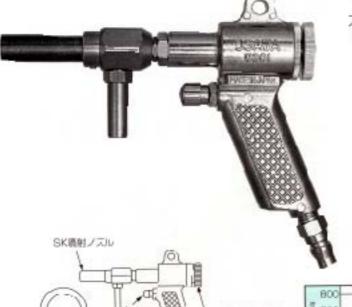

### **ワンターガン** エアーブラストタイプ Win El-22

### 研磨材のホッパー不要 /

#### 抜群の吸引力で研磨材、液体等を吸上げ噴射/

スケール落し、サビ取り、バリ取り、金属、プラスチック・ガラス・木製品 ・石などの梨地仕上げ及び液体・油等の噴射に暴適 //

> W301ES-22型 ガン本体重量 436g 項射ノズル内径Φ6 60秒における吐出量 エアー圧力 パキューム Ma (Metry) MPa 34 MPa. (kg/cn/) 5.77(412) -0.0577 0.4 141 800g 20000 6.76(49g) -0.0675 6.95(49g) -0.0695 920a 950g 0.5 (5) 950g 920ep 92000 -6.0695 0.7 850g 6.95(496) (7)