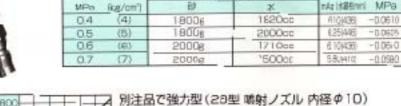

#### 抜群の吸引力で研磨材、液体等を吸上げ噴射/

スケール落し、サビ取り、バリ取り、金属、プラスチック・ガラス・木製品 ・石などの梨地仕上げ及び液体・油等の噴射に暴適 //

> W301ES-22型 ガン本体重量 436g 項射ノズル内径Φ6 60秒における吐出量 エアー圧力 パキューム Ma (Metry) MPa 34 MPa. (kg/cn/) 5.77(412) -0.0577 0.4 141 800g 20000 6.76(49g) -0.0675 6.95(49g) -0.0695 920a 950g 0.5 (5) 950g 920ep 92000 -6.0695 0.7 850g 6.95(496) (7)

W301ES-26型 順射/ズル内径Φ8 ガン本体重算 440g 80秒における吐出層 パナコーム エアー圧力 rAt Islami MPa Rig/o (4) 162000 0.4 1800a #10W361 -0.0610 18008 (25)446 0.5 (65) 500000 -0.0605

※取付型にも改造できます。 2頁のSSタイプをご参照下さい。