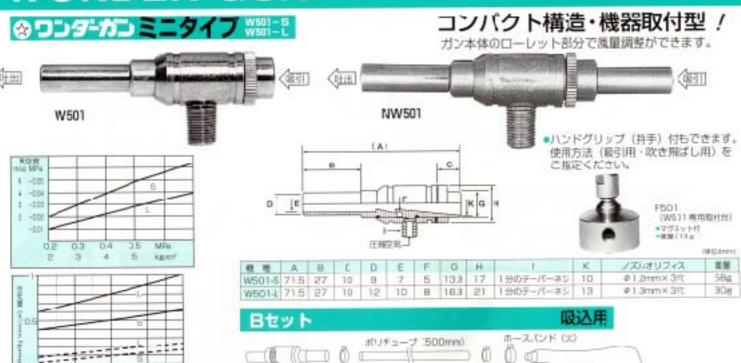

#### ランターガン ミニエアーダスター Wist IN

エアーアジャスト付

## •外圣: 23mm •重量: 90g

### 用途 物器ほし

#### 軽量で使いやすさ抜群!

#### 軽量で丈夫 /

149

アルミダイナストを素材に使用している為大変丈夫です。 その上、軽量なので長時間の使用にも疲労感が少ない。

#### ② ワンタッチで作業開始!

従来のエアーガン(ビストル型)の様に持ち直す必要が ないのでどのような場所、どんな体勢でもワンタッチ で作業が開始できます。

#### エアー流量調整 /

ノズルのローレット部分をゆるめてノズルを回す事に よりエアー法量の強弱を調整できます。