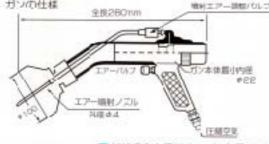

### ☆ワンダーガン ハンドタイプ Winit want

業界初の1台3役(欧飛ばし・吸込・搬送)で能率アップ/

| 115 775 |        | ガ ン の | 仕 桂       |      |
|---------|--------|-------|-----------|------|
| 機種      | 全 長    | 最小内径  | ノズルオリフィス  | 五 五  |
| W101    | 1.44mm | φ22mm | Ø1.4mm×3穴 | 310g |
| W301    | 142mm  | Ø11mm | φ1.4mm×3穴 | 260g |

41/1 14 Ob DE D. 知时比醒 -- 空気消費機 mAq MPa -0.03 2 -nor :D 0.5 0.6 4 6

●W101、W301の強力型もあります。