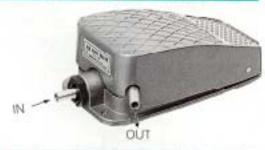

### ペダル式、踏みやすさ抜群!

もできます。

#### 丈夫でスマート /

ボディーはアルミタイカストを使用している為、丈夫で スマートです。

② ペダル式で使い易い /

踏んでON、離してOFF取扱いはとっても簡単です。

#### 3 エアー通過量が大きい!

シンプルな構造でエアーの通過量が大きく故障があり ません。

※ペンシルタイプ(W701)、ミニタイプ(W501)、SS タイプ (W101-III、W301-II) 等にセットすれば非常に 便利。その他の種々のニアツールにも使用可能です。