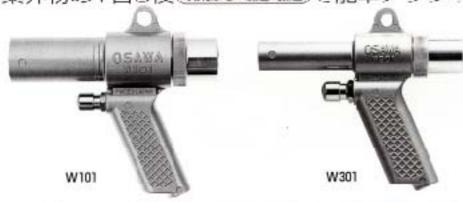

### ☆ワンダーガン ハンドタイプ Winit want

業界初の1台3役(欧飛ばし・吸込・搬送)で能率アップ/

| 115 775 |        | ガ ン の | 仕 桂       |      |
|---------|--------|-------|-----------|------|
| 機種      | 全 長    | 最小内径  | ノズルオリフィス  | 五 五  |
| W101    | 1.44mm | φ22mm | Ø1.4mm×3穴 | 310g |
| W301    | 142mm  | Ø11mm | φ1.4mm×3穴 | 260g |