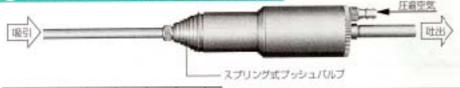

### ワンダーガンとは//……

コンプレッサーのエアーを動力源として、吹飛ばし、吸込み、搬送にと各産業界で幅広くご使用いただい ている異白のエアーガンです。

特に役印の製品は、動力源のエアーをスパイラルジェット方式で有効に利用し、ガンの内部は全くの筒 体で、障害物がなく、吸込みや鍛送の場合でも吸込んだ物が内部につまる心配は全くありません。

#### ☆スパイラルエアージェットとは?

スパイラルに輸出される少量のジェットエアーで大量の二次空気を誘引し大きなエアーパワーを生む機構で、 ひねり作用で収束されている為遠くまで強力に働く作用があります。

#### 吹飛ばしの時 (モサクションノズルは以下ノズルとする)

ノズルを前向に装着し、圧縮空気をノズルに送るとノズル から個の方向に圧縮空気がスパイラルに噴射され、Bの空 気穴から大量の空気が吸込まれ、圧縮空気と混同し、強力 な吹飛まし力となる。

#### 吸込みの時

ノズルを逆方向に装着し、圧縮空気をノズルに送ると、ノズ (逆向) ルから日の方向に圧縮空気がスパイラルに噴射され、各の 空気穴から大量の空気が吸込まれることにより吸引力が 生じて強力な掃除機となる。