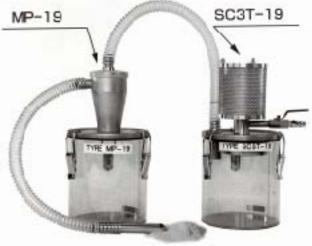

## 大量の粉塵・粉体の処理に

ミニボーターサイクロン

MP-38CF12 (PAT.)

- サイクロン本体の説明については、10頁の遠心力によるMP-38の構造原理図をご参照ください。
- ■MP-38CF12とMP-19は、粉体と空気を分離するサイクロンです。
- ●SC3T-19は、圧縮空気を利用した万能クリーナーです。

| 概 程       | 高さ    | 幅     | タンク容量      | 重量     |
|-----------|-------|-------|------------|--------|
| MP 38CF12 | 990mm | 450mm | 25 0 透明タンク | 13.5kg |
| MP-19     | 335mm | 165mm | 3 ℓ 透明タンク  | 1.3kg  |
| SC3T-19   | 340mm | 165mm | 3 ℓ 透明タンク  | 1.7kg  |

### ミニポーターサイクロン MP-19 サイレントクリーナーSC3T-19

ミニボーターサイクロンシリーズ最小のMP-19 サイレントクリーナーシリーズ最小のSC3T-19 (性能等はお気軽に営業部へお問い合わせ下さい)

サイレントクリーナーの構造原理は 6頁7頁をご参照下さい。