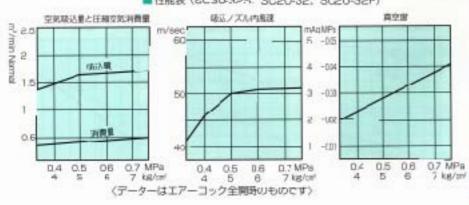

●性能は1ページのデーター表をご参照下さい。

粉本や液体には使用できません。

サイレントクリーナーやミニポーターリイクロンをご使用下さい。

Hann Kirkston

| 推報        | ウンダーガン  | 吸込用補助ノスル  | カース (mett) | ホースパンド      | 本体名称          | カプラ   | 22    |
|-----------|---------|-----------|------------|-------------|---------------|-------|-------|
| WHOOPyh   | W101 17 | Ф20×200mm | 432×2030mm | #32mm 2ケ    | W1-20 (#300)  | 14"12 | BDig  |
| W3-20ty F | W301 15 | φ12×150mm | Φ25×2000mm | ≠05mm25     | W3-50 (\$300) | 14.15 | 7.5kg |
| PCs-1     | W101 15 | #20×40Umm | #32×2000mm | #32mm25     | PC-I          | 54715 | 7.3kg |
| PCS-3     | W301 15 | ⊅12×300mm | Ø25×2000mm | #20min 2 5* | F03           | 5410  | 7.1%  |