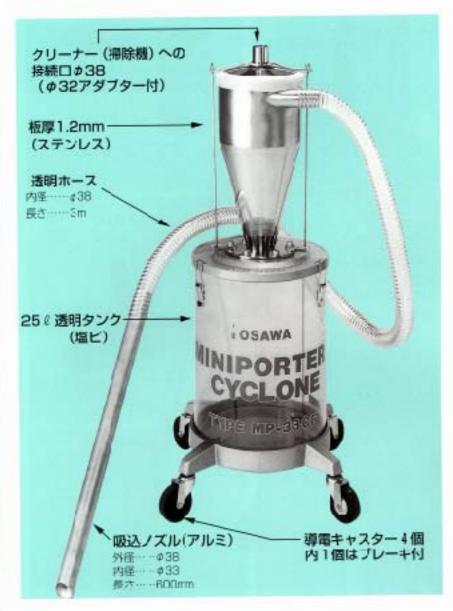

## MINI-PORTER-CYCLONE

## 大量の粉塵・粉体の処理に

ミニボーターサイクロン

MP-38CF12 (PAT.)

- サイクロン本体の説明については、10頁の遠心力によるMP-38の構造原理図をご参照ください。
- ■MP-38CF12とMP-19は、粉体と空気を分離するサイクロンです。
- ●SC3T-19は、圧縮空気を利用した万能クリーナーです。

| 概 程       | 高さ    | 幅     | タンク容量      | 重量     |
|-----------|-------|-------|------------|--------|
| MP 38CF12 | 990mm | 450mm | 25 0 透明タンク | 13.5kg |
| MP-19     | 335mm | 165mm | 3 ℓ 透明タンク  | 1.3kg  |
| SC3T-19   | 340mm | 165mm | 3 ℓ 透明タンク  | 1.7kg  |

### 吸込ノズル(アルミ)

サイレンサ

ジェットエジェクタ

圧縮空気

外径 #38 内径 #33 長さ 600mm

■ 車車: 18.5kg 機会:1,160mm 幅:450mm 450mm

お問い合わせ下さい。

■ 性能表 (MP-38WACF12) 空気収込置と圧縮空気消費量 吸込ノズル内集建 南空東 nAs MPs mi/min 25 30 5 -0.05 2 Nomel I -004 由心雕 0.5 NO II -00 MPa 0.7 VPa 0.7 MPa 7 kg/cm 0.5 0.7 0.5 0.6 0.5 0.5 7 kg/m 〈データはエアーコック全開時のものです〉

25 ( 透明タンク(地ビ)

導電キャスター 4個

内1個はプレーキ化

全ての製品を強力型に改造出来ます。 型器の後ろにGを付けてください。