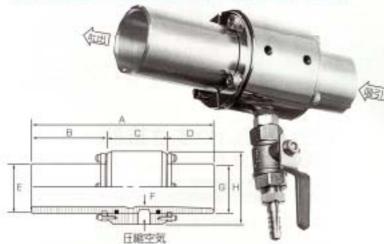

### 扱いやすい汎用タイプ、機器取付型 /

F /ズルオリフィス 重 量 機種 B C D E 0 H 67 44.5 32.5 32 22 41 Ø14×6穴 250g 32 124 25 66 41 35 20 11 32 #14×3R 175g

◆SSタイプは、W101、W301を施行型に改造したもので、性能は1ページのデーター表をご参析下さい。

●強力型もあります。

#### 特長

- 1.ガン先端に吸い込み用去ロノズルと、エアー 噴射用ノズル (全開~全閉まで調整機構付き) があり、エアーボタンを押すと、吹き飛ばし と吸い込みが同時に行なわれます。
- 2.吸い込むだけでは、取りにくい物も、吹き 飛ばしながら吸い取ると、非常に効果的です。
- 3特に凹凸部、深穴部、広口ビン等の清掃に最 適です。

#### 用途

- 機械周辺の集塵に /
- 広ロビン内の清掃に /
- 食品容器内の除塵に /
- 深穴部の切削粉除去に!

ワンダーガン集塵器PC-1、W1-20とのセットも可能

深穴部 (底つき穴) の切削粉等を完全に除去! タッピング作業などに最適 / エアー暗射用ノズル (全間~全閉まで揺整機構付き)

W101-II

●ワンダーガン集賽器PC-1、W1-20とのセットも可能です。 W301-II

●フンダーガン集車器PC-3、W3-20とのセットも可能です。