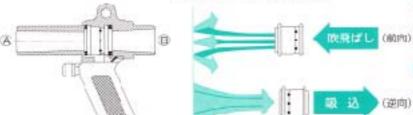

#### 吹飛ばしの時 (モサクションノズルは以下ノズルとする)

ノズルを前向に装着し、圧縮空気をノズルに送るとノズル から個の方向に圧縮空気がスパイラルに噴射され、Bの空 気穴から大量の空気が吸込まれ、圧縮空気と混同し、強力 な吹飛まし力となる。

#### 吸込みの時

ノズルを逆方向に装着し、圧縮空気をノズルに送ると、ノズ (逆向) ルから日の方向に圧縮空気がスパイラルに噴射され、各の 空気穴から大量の空気が吸込まれることにより吸引力が 生じて強力な掃除機となる。