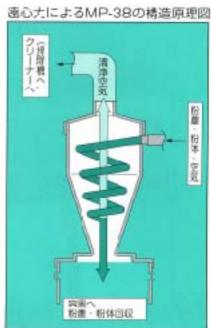

## 大量の粉塵・粉体の処理に

ミニボーターサイクロン

MP-38CF12 (PAT.)

- サイクロン本体の説明については、10頁の遠心力によるMP-38の構造原理図をご参照ください。
- ■MP-38CF12とMP-19は、粉体と空気を分離するサイクロンです。
- ●SC3T-19は、圧縮空気を利用した万能クリーナーです。

| 概 程       | 高さ    | 幅     | タンク容量      | 重量     |
|-----------|-------|-------|------------|--------|
| MP 38CF12 | 990mm | 450mm | 25 0 透明タンク | 13.5kg |
| MP-19     | 335mm | 165mm | 3 ℓ 透明タンク  | 1.3kg  |
| SC3T-19   | 340mm | 165mm | 3 ℓ 透明タンク  | 1.7kg  |

### 粉塵・粉体の処理にお困りの方へ

教願や粉体を掃除機で回収する場合、フィルターの目 詰まりの頻度が高く掃除機の"褥除"に手間がかかっ ているが……「ミニボーターサイクロン」は掃除機の パワーによってサイクロン内の空気を吸引して粉体を 呼び込むと同時に、下降らせん気流(遠心力)を発生 させ、粉体を自重と気流でサイクロン下部の容器に落 としこみ、回収する構造になっており、粉体等がフィ ルターを通過しないのが大きな特徴です。例えば小麦 粉などの回収はほぼ100%可能。

サイクロン本体の説明については、10頁の適心力 によるMP-38の構造原理図をご参照ください。

### ミニポーターサイクロン MP-19 サイレントクリーナーSC3T-19

ミニボーターサイクロンシリーズ最小のMP-19 サイレントクリーナーシリーズ最小のSC3T-19 (性能等はお気軽に営業部へお問い合わせ下さい)

サイレントクリーナーの構造原理は 6頁7頁をご参照下さい。