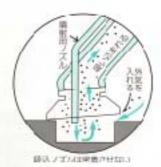

#### サクションノズルの要素

#### 吹飛ばしの時 (モサクションノズルは以下ノズルとする)

ノズルを前向に装着し、圧縮空気をノズルに送るとノズル から個の方向に圧縮空気がスパイラルに噴射され、Bの空 気穴から大量の空気が吸込まれ、圧縮空気と混同し、強力 な吹飛まし力となる。

#### 吸込みの時

ノズルを逆方向に装着し、圧縮空気をノズルに送ると、ノズ (逆向) ルから日の方向に圧縮空気がスパイラルに噴射され、各の 空気穴から大量の空気が吸込まれることにより吸引力が 生じて強力な掃除機となる。