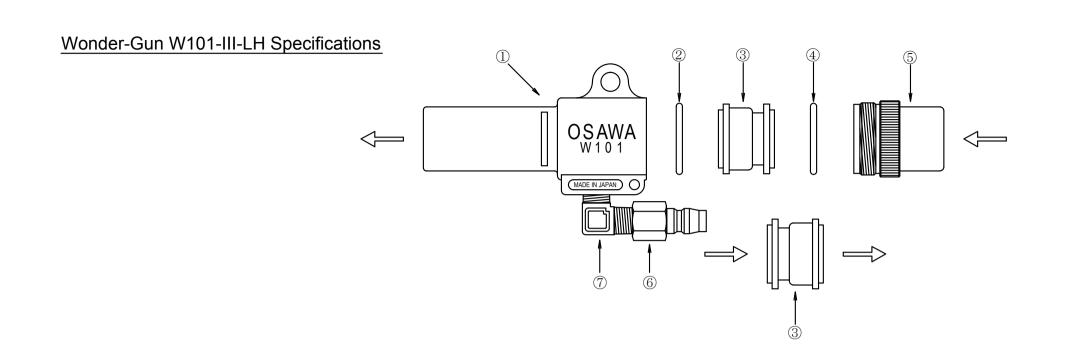

(144)
67
18
32
OSAWA
W101
WADE IN JAPAN
W101
PS 1/4" Inside screw

③To change the direction of air flow, just reposition the suction nozzle. Please confirm the direction before operation.

**→** Air flow

| 7     | Elbow           | Brass 1/4"                      |  |  |  |
|-------|-----------------|---------------------------------|--|--|--|
| 6     | Air coupler     | Iron (Chrome plating)           |  |  |  |
| 5     | Set column      | Aluminum (Anodic oxide coating) |  |  |  |
| 4     | O ring          | NBR G-30                        |  |  |  |
| 3     | Suction nozzle  | Aluminum                        |  |  |  |
| 2     | O ring          | NBR G-30<br>Aluminum • ADC-12   |  |  |  |
| 1     | Wonder-Gun      |                                 |  |  |  |
|       | Name of article | Material • Summaries            |  |  |  |
| Custo |                 |                                 |  |  |  |

|             | Name of article |           |            | Material • Summaries |        |  |   |            |    |
|-------------|-----------------|-----------|------------|----------------------|--------|--|---|------------|----|
| ust         | omer:           |           |            |                      |        |  |   | Issue Date |    |
| escription: |                 |           | Drawn by:  |                      |        |  |   |            |    |
|             |                 |           | Directed b | y:                   |        |  |   |            | )  |
|             |                 | Approval: |            |                      |        |  |   |            |    |
|             |                 |           | Drawing d  | ate:                 | Scale: |  |   | g Number   |    |
|             |                 |           | 2007/07/   | 10                   | -      |  | E | SI-17011   | -1 |