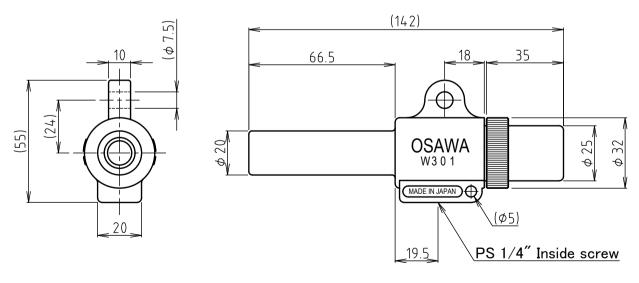

③To change the direction of air flow, just reposition the suction nozzle. Please confirm the direction before operation.

| 7            | Elbow           |            | Brass 1/4"                      |
|--------------|-----------------|------------|---------------------------------|
| 6            | Air coupler     |            | Iron (Chrome plating)           |
| 5            | Set column      |            | Aluminum (Anodic oxide coating) |
| 4            | O ring          |            | NBR P-22                        |
| 3            | Suction nozzle  |            | Aluminum                        |
| 2            | O ring          |            | NBR P-22                        |
| 1            | Wonder–Gun      |            | Aluminum alloy • ADC-12         |
|              | Nam