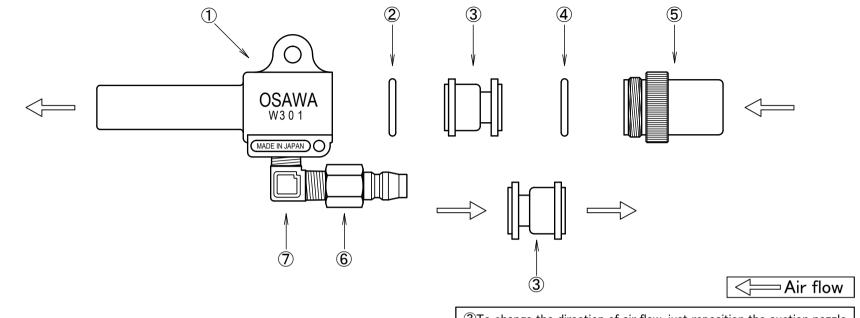

③To change the direction of air flow, just reposition the suction nozzle. Please confirm the direction before operation.

| 7            | Elbow           |            | Brass 1/4"                      |
|--------------|-----------------|------------|---------------------------------|
| 6            | Air coupler     |            | Iron (Chrome plating)           |
| 5            | Set column      |            | Aluminum (Anodic oxide coating) |
| 4            | O ring          |            | NBR P-22                        |
| 3            | Suction nozzle  |            | Aluminum                        |
| 2            | O ring          |            | NBR P-22                        |
| 1            | Wonder–Gun      |            | Aluminum alloy • ADC-12         |
|              | Name of article |            | Material • Summaries            |
| Customer:    |                 |            | Issue Date                      |
| Description: |                 | Drawn by:  |                                 |
|              |                 | Directed l | by:                             |
|              |                 | Approval:  |                                 |
|              |                 | Drawing d  |                                 |