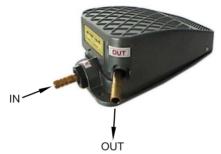

- It is not applicable for use with cylinder or other device requires 3 port valve, since FV-10 is designed for 2 port valve use.
- Please make sure to connect hose at the appropriate port, IN or OUT.